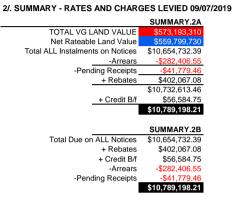

9/07/2019

| OFF ARTE FUND         RATES         WATE         DR SUPP.         CR SUPP.         NTEREST         RECEIPTS         WATE OFFS COVERMMENT         RECEIPTS           Billion-RateBalle                                                                                                                                                                                                                                                                                                                                                                                                                                                                                                                                                                                                                                                                                                                                                                                                                                                                                                                                                                                                                                                                                                                                                                                                                                                                                                                                                                                                                                                                                                                                                                                                                                                                                                                                                                                                                                                                                                                   | BALANCE           \$0.00           \$58,933.32           \$75,054.01           \$34,680.30           \$3,941.71           \$0.13           \$15,578.68           -\$3,364.65 |
|---------------------------------------------------------------------------------------------------------------------------------------------------------------------------------------------------------------------------------------------------------------------------------------------------------------------------------------------------------------------------------------------------------------------------------------------------------------------------------------------------------------------------------------------------------------------------------------------------------------------------------------------------------------------------------------------------------------------------------------------------------------------------------------------------------------------------------------------------------------------------------------------------------------------------------------------------------------------------------------------------------------------------------------------------------------------------------------------------------------------------------------------------------------------------------------------------------------------------------------------------------------------------------------------------------------------------------------------------------------------------------------------------------------------------------------------------------------------------------------------------------------------------------------------------------------------------------------------------------------------------------------------------------------------------------------------------------------------------------------------------------------------------------------------------------------------------------------------------------------------------------------------------------------------------------------------------------------------------------------------------------------------------------------------------------------------------------------------------------|------------------------------------------------------------------------------------------------------------------------------------------------------------------------------|
| Image: constraint of the second sec | \$58,933.32<br>\$75,054.01<br>\$34,680.30<br>\$3,941.71<br>\$0.13<br>\$15,578.68                                                                                             |
| WYER         \$39167         \$10.61         \$58,33.00         \$0.00         \$2.24         \$0.27           SEVER         \$97115         \$51.85         \$74,062.00         \$52.19         \$10.8         \$10.8           DOMESTIC WASTE         \$417.73         \$51.00         \$34,299.00         \$50.39         \$3.46         \$22.72         \$10.8           WATER CONSUMPTION         \$7.06.80         \$50.57         \$51.88         \$52.72         \$57.72         \$57.75         \$51.11         \$57.06         \$51.28         \$52.72         \$57.75         \$51.11         \$57.06         \$57.10         \$57.10         \$57.10         \$57.10         \$57.10         \$57.10         \$57.10         \$57.10         \$57.10         \$57.10         \$57.10         \$57.10         \$57.10         \$57.10         \$57.10         \$57.10         \$57.10         \$57.10         \$57.10         \$57.10         \$57.10         \$57.10         \$57.10         \$57.10         \$57.10         \$57.10         \$57.10         \$57.10         \$57.10         \$57.10         \$57.50         \$57.10         \$57.50         \$57.10         \$57.10         \$57.50         \$57.10         \$57.50         \$57.10         \$57.50         \$57.10         \$57.50         \$57.10         \$57.50         \$57.50 <td< th=""><th>\$58,933.32<br/>\$75,054.01<br/>\$34,680.30<br/>\$3,941.71<br/>\$0.13<br/>\$15,578.68</th></td<>                                                                                                                                                                                                                                                                                                                                                                                                                                                                                                                                                                                                                        | \$58,933.32<br>\$75,054.01<br>\$34,680.30<br>\$3,941.71<br>\$0.13<br>\$15,578.68                                                                                             |
| SEWER         9374.15         \$16.75         \$74.062.00         \$2.19         \$1.06            DOMESTIC WASTE         \$41.73         \$5.10         \$5.10         \$54.250         \$59.3         \$3.46            WATE CONSUMPTION         \$70.05.80         \$70.57         \$3.10         \$51.88         \$3.177.80         \$22.72             BUSINESS CARRACE         \$335.63         \$4.41         \$15.238.00         \$50.75         \$50.11           \$3.364.65           Unallocated Water Receipt         -         -         \$3.108.20         \$108.33         \$3.130.34         \$27.69         \$4.477.28           I101 Farmind: Barriagn         -         -         -         -         \$1.065.01         \$108.57           I00 KERN         \$108.57         \$182.092.00         \$18.33         \$14.114.96         \$14.91         \$1.105.21         \$108.27         \$1.005.21         \$108.27         \$108.27         \$108.27         \$108.27         \$108.27         \$108.27         \$108.27         \$108.27         \$108.27         \$108.27         \$108.27         \$108.27         \$108.27         \$108.27         \$108.27         \$108.27         \$108.27         \$108.27         \$108.27         \$108.27                                                                                                                                                                                                                                                                                                                                                                                                                                                                                                                                                                                                                                                                                                                                                                                                                            | \$75,054.01<br>\$34,680.30<br>\$3,941.71<br>\$0.13<br>\$15,578.68                                                                                                            |
| DOMESTIC WASTE         \$417.73         \$5.10         \$34,29.00         \$19.93         \$3.46           WATER CONSUMPTION         \$57.05 ml         \$14.86         \$3.127.80         \$22.72            BUSINESS CARBACE         \$33.63         \$4.41         \$15.28.00         \$50.75         \$0.11            Unatiocated Rates Receipt                                                                                                                                                                                                                                                                                                                                                                                                                                                                                                                                                                                                                                                                                                                                                                                                                                                                                                                                                                                                                                                                                                                                                                                                                                                                                                                                                                                                                                                                                                                                                                                                                                                                                                                                                    | \$34,680.30<br>\$3,941.71<br>\$0.13<br>\$15,578.68                                                                                                                           |
| WATER CONSUMPTION         57,006.80         57.07         514.86         53,227.80         522.72           BUSINESS GARBACE         50.00         50.13                                                                                                                                                                                                                                                                                                                                                                                                                                                                                                                                                                                                                                                                                                                                                                                                                                                                                                                                                                                                                                                                                                                                                                                                                                                                                                                                                                                                                                                                                                                                                                                                                                                                                                                                                                                                                                                                                                                                                | \$3,941.71<br>\$0.13<br>\$15,578.68                                                                                                                                          |
| STORMWATER CHARGE         50.00         S0.13         Image: constant of the state                            | \$0.13<br>\$15,578.68                                                                                                                                                        |
| BUSINESS CAREBAGE         \$335.63         \$4.41         \$15,238.00         \$0.75         \$0.11           Unalocated Rates Receipt<br>Unalocated Mater Receipt<br>GROUP TOTAL         \$9,125.98         \$108.57         \$182.092.00         \$19.53         \$3,130.34         \$27.60         \$4,472.86           101 Farmland - Berrigan                                                                                                                                                                                                                                                                                                                                                                                                                                                                                                                                                                                                                                                                                                                                                                                                                                                                                                                                                                                                                                                                                                                                                                                                                                                                                                                                                                                                                                                                                                                                                                                                                                                                                                                                                      | \$15,578.68                                                                                                                                                                  |
| Unallocated Rates Receipt         Image: Constraint of the second se          | . ,                                                                                                                                                                          |
| Unalocated Water Receipt         Image: Signature Receipt         Image:                                                                                                                                                                                                                                                                                                                                                                                                                                                  | -\$3,364.65                                                                                                                                                                  |
| OROUP TOTAL         \$9,125.98         \$108.57         \$182,092.00         \$19.63         \$3,130.34         \$27.69         .\$4,472.86           1101         Farmland - Berrigan                                                                                                                                                                                                                                                                                                                                                                                                                                                                                                                                                                                                                                                                                                                                                                                                                                                                                                                                                                                                                                                                                                                                                                                                                                                                                                                                                                                                                                                                                                                                                                                                                                                                                                                                                                                                                                                                                                                  |                                                                                                                                                                              |
| 1101         Farmand - Berrigan         Image: Construct of the second se                   | -\$1,108.21                                                                                                                                                                  |
| GENERAL         \$16,231.61         \$399.96         \$508,198.59         \$18.33         \$14,114.96         \$14.91         \$1,155.60           WATER         \$199.03         \$7.66         \$2,685.00         \$0.45         \$0.45         \$87.50           LEGALS         \$571.40         \$628.00         \$0.45         \$84.40         \$84.40           WATER CONSUMPTION         \$149.14         \$2.22         \$0.04         \$0.04         \$60.04         \$60.04         \$60.04         \$60.04         \$60.04         \$60.04         \$60.04         \$60.04         \$60.04         \$60.04         \$60.04         \$60.04         \$60.04         \$60.04         \$60.04         \$60.04         \$60.04         \$60.04         \$60.04         \$60.04         \$60.04         \$60.04         \$60.04         \$60.04         \$60.04         \$60.04         \$60.04         \$60.04         \$60.04         \$60.04         \$60.04         \$60.04         \$60.04         \$60.04         \$60.04         \$60.04         \$60.04         \$60.04         \$60.04         \$60.04         \$60.04         \$60.04         \$60.04         \$60.04         \$60.04         \$60.04         \$60.04         \$60.04         \$60.04         \$60.04         \$60.04         \$60.04         \$60.04         \$60.04         \$60.04                                                                                                                                                                                                                                                                                                                                                                                                                                                                                                                                                                                                                                                                                                                                   | \$183,715.29                                                                                                                                                                 |
| GENERAL         \$16,231.61         \$396.96         \$508,198.59         \$18.33         \$14,114.96         \$14.91         \$1,155.60           WATER         \$199.03         \$7.66         \$2,685.00         \$0.45         \$0.45         \$87.50         \$87.50           DOMESTIC WASTE         \$0.00         \$628.00         \$0.45         \$0.45         \$84.40         \$84.40           WATER         \$571.40         \$628.00         \$0.45         \$0.45         \$84.40         \$84.40           WATER CONSUMPTION         \$149.14         \$2.22         \$0.34         \$0.4         \$84.40         \$10.00           BUSINESS GARBAGE         \$0.00         \$0.4         \$0.34         \$10.00         \$10.00         \$10.00         \$10.00         \$10.00         \$10.00         \$10.00         \$10.00         \$10.00         \$10.00         \$10.00         \$10.00         \$10.00         \$10.00         \$10.00         \$10.00         \$10.00         \$10.00         \$10.00         \$10.00         \$10.00         \$10.00         \$10.00         \$10.00         \$10.00         \$10.00         \$10.00         \$10.00         \$10.00         \$10.00         \$10.00         \$10.00         \$10.00         \$10.00         \$10.00         \$10.00         \$10.00         \$10.00                                                                                                                                                                                                                                                                                                                                                                                                                                                                                                                                                                                                                                                                                                                                                        |                                                                                                                                                                              |
| WATER         \$199.03         \$7.66         \$2,685.00         \$0.45         \$87.50           DOMESTIC WASTE         \$0.00         \$628.00          \$84.40         \$84.40           LEGALS         \$577.40           \$84.40          \$84.40           WATER CONSUMPTION         \$149.14         \$2.22          \$0.34              Unallocated Rates Receipt           \$0.34            \$16,064.46           Unallocated Water Receipt            \$103,171.118         \$406.84         \$511,511.59           \$14.91         \$137.50         \$11,04.46           Inallocated Mater Receipt            \$103,175.00         \$11,04.46         \$103,175.00         \$11,04.46           GROUP TOTAL         \$17,151.18         \$406.84         \$511,511.59             \$41.91         \$1,337.50         \$11,04.46           IOB Farmiand - Barooga           \$20.33         \$9,873.87         \$24.86         \$1,000.00             \$103,500                                                                                                                                                                                                                                                                                                                                                                                                                                                                                                                                                                                                                                                                                                                                                                                                                                                                                                                                                                                                                                                                                                                              | \$509,550.02                                                                                                                                                                 |
| DOMESTIC WASTE         \$0.00         \$628.00         \$628.00         \$0.4         \$84.40           LEGALS         \$571.40 <td>\$2,804.64</td>                                                                                                                                                                                                                                                                                                                                                                                                                                                                                                                                                                                                                                                                                                                                                                                                                                                                                                                                                                                                                                                                                                                                                                                                                                                                                                                                                                                                                                                                                                                                                                                                                                                                                                                                                                                                                                                                                                                                                     | \$2,804.64                                                                                                                                                                   |
| LEGALS         \$\$71.40         Image: consumption of the state of th                 | \$2,804.64                                                                                                                                                                   |
| WATER CONSUMPTION         \$149.14         \$2.22         \$0.0         \$0.34         \$0.34         \$0.5           BUSINESS GARBAGE         \$0.00                                                                                                                                                                                                                                                                                                                                                                                                                                                                                                                                                                                                                                                                                                                                                                                                                                                                                                                                                                                                                                                                                                                                                                                                                                                                                                                                                                                                                                                                                                                                                                                                                                                                                                                                                                                                                                                                                                                                                   |                                                                                                                                                                              |
| BUSINESS GARBAGE         \$0.00         Image: constraint of the second se                  | \$571.40                                                                                                                                                                     |
| Unallocated Rates Receipt         Image: Constraint of the second se          | \$151.70                                                                                                                                                                     |
| Unallocated Water Receipt         Image: Constraint of the second se          | \$0.00                                                                                                                                                                       |
| GROUP TOTAL         \$17,151.18         \$406.84         \$511,511.59         \$19.12         \$14,114.96         \$14.91         \$1,337.50         -\$1,104.46           1103         Farmland - Barooga         Image: Several severa several several several several several several se                                                                                                             | -\$1,064.46                                                                                                                                                                  |
| Interview         Interview <t< td=""><td>-\$40.00</td></t<>                                                                                                                                                                                                                                                                                                                                                                                                                                                                                                                                                                                                                                                                          | -\$40.00                                                                                                                                                                     |
| GENERAL         \$9,738.69         \$205.17         \$700,690.73         \$20.33         \$9,873.87         \$24.86         \$1,000.00           WATER          \$2,148.00                                                                                                                                                                                                                                                                                                                                                                                                                                                                                                                                                                                                                                                                                                                                                                                                                                                                                                                                                                                                                                                                                                                                                                                                                                                                                                                                                                                                                                                                                                                                                                                                                                                                                                                                                                                                                                                                                                                              | \$512,516.90                                                                                                                                                                 |
| GENERAL         \$9,738.69         \$205.17         \$700,690.73         \$20.33         \$9,873.87         \$24.86         \$1,000.00           WATER          \$2,148.00                                                                                                                                                                                                                                                                                                                                                                                                                                                                                                                                                                                                                                                                                                                                                                                                                                                                                                                                                                                                                                                                                                                                                                                                                                                                                                                                                                                                                                                                                                                                                                                                                                                                                                                                                                                                                                                                                                                              |                                                                                                                                                                              |
| WATER         Image: Constraint of the system of the s          | \$699,756.19                                                                                                                                                                 |
| SEWER         Image: Sewer and the sewere and the sewer and the sewere and the sewer and the sew          | \$033,730.13                                                                                                                                                                 |
| DOMESTIC WASTE         Image: Constraint of the system          | \$554.00                                                                                                                                                                     |
| LEGALS         Image: Construction of the state stat          | \$942.00                                                                                                                                                                     |
| WATER CONSUMPTION         S0.06         S0.07         S0.07 <td></td>                                                                                                                                                                                                                                                                                                                                                                                                                                                                                                                                                                                                                                                                                                                                                                                                           |                                                                                                                                                                              |
| Unallocated Rates Receipt         Image: Constraint of the synthesis of the           | \$0.00                                                                                                                                                                       |
| Unallocated Water Receipt         Image: Constraint of the synthesis of the           | \$0.00                                                                                                                                                                       |
| GROUP TOTAL         \$9,738.69         \$205.23         \$704,334.73         \$20.33         \$9,873.87         \$24.92         \$1,000.00         -\$240.73           1105         Farmland - Finley                                                                                                                                                                                                                                                                                                                                                                                                                                                                                                                                                                                                                                                                                                                                                                                                                                                                                                                                                                                                                                                                                                                                                                                                                                                                                                                                                                                                                                                                                                                                                                                                                                                                                                                                                                                                                                                                                                   | -\$237.79                                                                                                                                                                    |
| I105 Farmland - Finley         \$398,752.40         \$398,752.40         \$34.34         \$4,132.59         \$21.95         \$1,072.10                                                                                                                                                                                                                                                                                                                                                                                                                                                                                                                                                                                                                                                                                                                                                                                                                                                                                                                                                                                                                                                                                                                                                                                                                                                                                                                                                                                                                                                                                                                                                                                                                                                                                                                                                                                                                                                                                                                                                                  | -\$2.94                                                                                                                                                                      |
| GENERAL         \$16,316.27         \$519.73         \$398,752.40         \$34.34         \$4,132.59         \$21.95         \$1,072.10                                                                                                                                                                                                                                                                                                                                                                                                                                                                                                                                                                                                                                                                                                                                                                                                                                                                                                                                                                                                                                                                                                                                                                                                                                                                                                                                                                                                                                                                                                                                                                                                                                                                                                                                                                                                                                                                                                                                                                 | \$703,159.46                                                                                                                                                                 |
|                                                                                                                                                                                                                                                                                                                                                                                                                                                                                                                                                                                                                                                                                                                                                                                                                                                                                                                                                                                                                                                                                                                                                                                                                                                                                                                                                                                                                                                                                                                                                                                                                                                                                                                                                                                                                                                                                                                                                                                                                                                                                                         |                                                                                                                                                                              |
|                                                                                                                                                                                                                                                                                                                                                                                                                                                                                                                                                                                                                                                                                                                                                                                                                                                                                                                                                                                                                                                                                                                                                                                                                                                                                                                                                                                                                                                                                                                                                                                                                                                                                                                                                                                                                                                                                                                                                                                                                                                                                                         | \$410,396.10                                                                                                                                                                 |
| WATER \$130.67 \$0.79 \$4,296.00 \$131.35 \$0.11 \$87.50                                                                                                                                                                                                                                                                                                                                                                                                                                                                                                                                                                                                                                                                                                                                                                                                                                                                                                                                                                                                                                                                                                                                                                                                                                                                                                                                                                                                                                                                                                                                                                                                                                                                                                                                                                                                                                                                                                                                                                                                                                                | \$4,208.50                                                                                                                                                                   |
| SEWER \$0.00                                                                                                                                                                                                                                                                                                                                                                                                                                                                                                                                                                                                                                                                                                                                                                                                                                                                                                                                                                                                                                                                                                                                                                                                                                                                                                                                                                                                                                                                                                                                                                                                                                                                                                                                                                                                                                                                                                                                                                                                                                                                                            | \$0.00                                                                                                                                                                       |
| DOMESTIC WASTE \$0.00 \$1,256.00                                                                                                                                                                                                                                                                                                                                                                                                                                                                                                                                                                                                                                                                                                                                                                                                                                                                                                                                                                                                                                                                                                                                                                                                                                                                                                                                                                                                                                                                                                                                                                                                                                                                                                                                                                                                                                                                                                                                                                                                                                                                        | \$1,256.00                                                                                                                                                                   |
| LEGALS \$570.40 \$204.74                                                                                                                                                                                                                                                                                                                                                                                                                                                                                                                                                                                                                                                                                                                                                                                                                                                                                                                                                                                                                                                                                                                                                                                                                                                                                                                                                                                                                                                                                                                                                                                                                                                                                                                                                                                                                                                                                                                                                                                                                                                                                | \$365.66                                                                                                                                                                     |
| WATER CONSUMPTION \$58.05 \$0.29 \$0.13 \$0.24                                                                                                                                                                                                                                                                                                                                                                                                                                                                                                                                                                                                                                                                                                                                                                                                                                                                                                                                                                                                                                                                                                                                                                                                                                                                                                                                                                                                                                                                                                                                                                                                                                                                                                                                                                                                                                                                                                                                                                                                                                                          | \$58.23                                                                                                                                                                      |
| BUSINESS GARBAGE \$127.00 \$1.66 \$425.00 \$0.29                                                                                                                                                                                                                                                                                                                                                                                                                                                                                                                                                                                                                                                                                                                                                                                                                                                                                                                                                                                                                                                                                                                                                                                                                                                                                                                                                                                                                                                                                                                                                                                                                                                                                                                                                                                                                                                                                                                                                                                                                                                        | \$553.95                                                                                                                                                                     |
| Unallocated Rates Receipt                                                                                                                                                                                                                                                                                                                                                                                                                                                                                                                                                                                                                                                                                                                                                                                                                                                                                                                                                                                                                                                                                                                                                                                                                                                                                                                                                                                                                                                                                                                                                                                                                                                                                                                                                                                                                                                                                                                                                                                                                                                                               | \$0.00                                                                                                                                                                       |
| Unallocated Water Receipt\$32.68                                                                                                                                                                                                                                                                                                                                                                                                                                                                                                                                                                                                                                                                                                                                                                                                                                                                                                                                                                                                                                                                                                                                                                                                                                                                                                                                                                                                                                                                                                                                                                                                                                                                                                                                                                                                                                                                                                                                                                                                                                                                        | -\$32.68                                                                                                                                                                     |
| GROUP TOTAL \$17,202.39 \$522.47 \$404,729.40 \$0.00 \$34.76 \$4,468.68 \$22.30 \$1,159.60 -\$32.68                                                                                                                                                                                                                                                                                                                                                                                                                                                                                                                                                                                                                                                                                                                                                                                                                                                                                                                                                                                                                                                                                                                                                                                                                                                                                                                                                                                                                                                                                                                                                                                                                                                                                                                                                                                                                                                                                                                                                                                                     | \$416,805.76                                                                                                                                                                 |
|                                                                                                                                                                                                                                                                                                                                                                                                                                                                                                                                                                                                                                                                                                                                                                                                                                                                                                                                                                                                                                                                                                                                                                                                                                                                                                                                                                                                                                                                                                                                                                                                                                                                                                                                                                                                                                                                                                                                                                                                                                                                                                         | φ <del>4</del> 10,000.70                                                                                                                                                     |
| 1106 Farmland - Tocumwal                                                                                                                                                                                                                                                                                                                                                                                                                                                                                                                                                                                                                                                                                                                                                                                                                                                                                                                                                                                                                                                                                                                                                                                                                                                                                                                                                                                                                                                                                                                                                                                                                                                                                                                                                                                                                                                                                                                                                                                                                                                                                |                                                                                                                                                                              |
| GENERAL         \$9,860.72         \$174.85         \$300,110.48         \$20.34         \$2,613.17         \$9.04         \$250.00                                                                                                                                                                                                                                                                                                                                                                                                                                                                                                                                                                                                                                                                                                                                                                                                                                                                                                                                                                                                                                                                                                                                                                                                                                                                                                                                                                                                                                                                                                                                                                                                                                                                                                                                                                                                                                                                                                                                                                     |                                                                                                                                                                              |