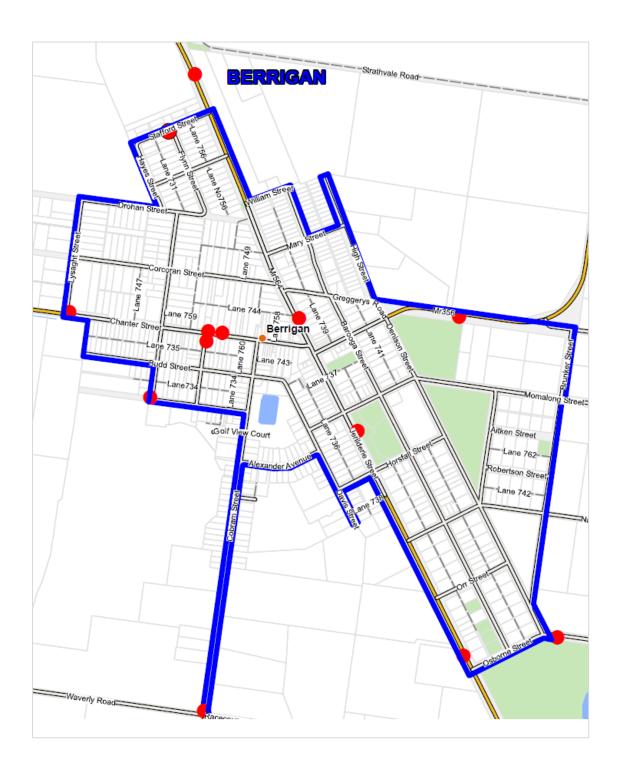

# Maps

The maps below show the proposed AFZ. The AFZs include <u>all</u> roads, footpaths and public carparks inside the blue border. Red dots indicate a sign marking the AFZ. Where a border is shown along a road, the AFZ includes the entire width of the road reserve.