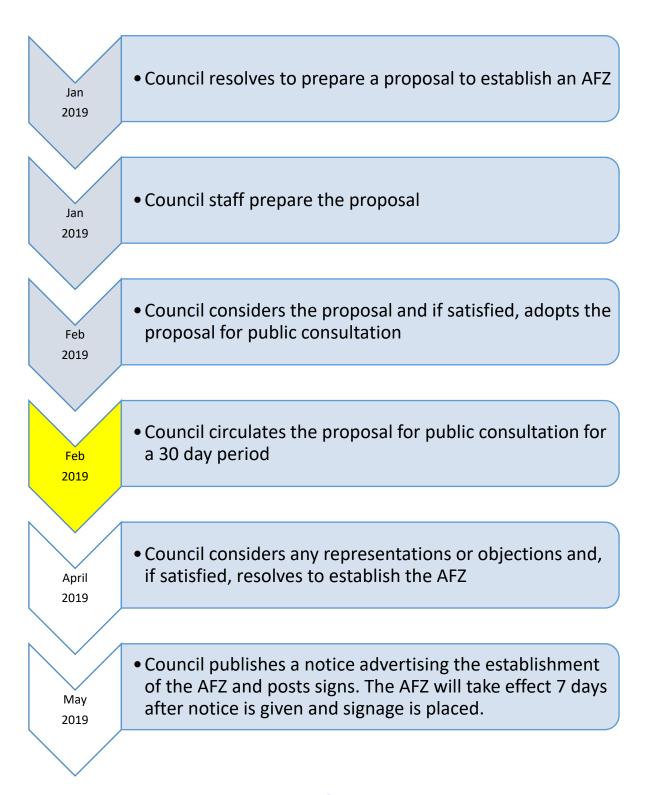

## **Process**

To establish an AFZ, the Council must follow the requirements of the Act and the Ministerial Guidelines issued pursuant to s646 of the Act.

The process, and the Council's timeframe, is shown below: