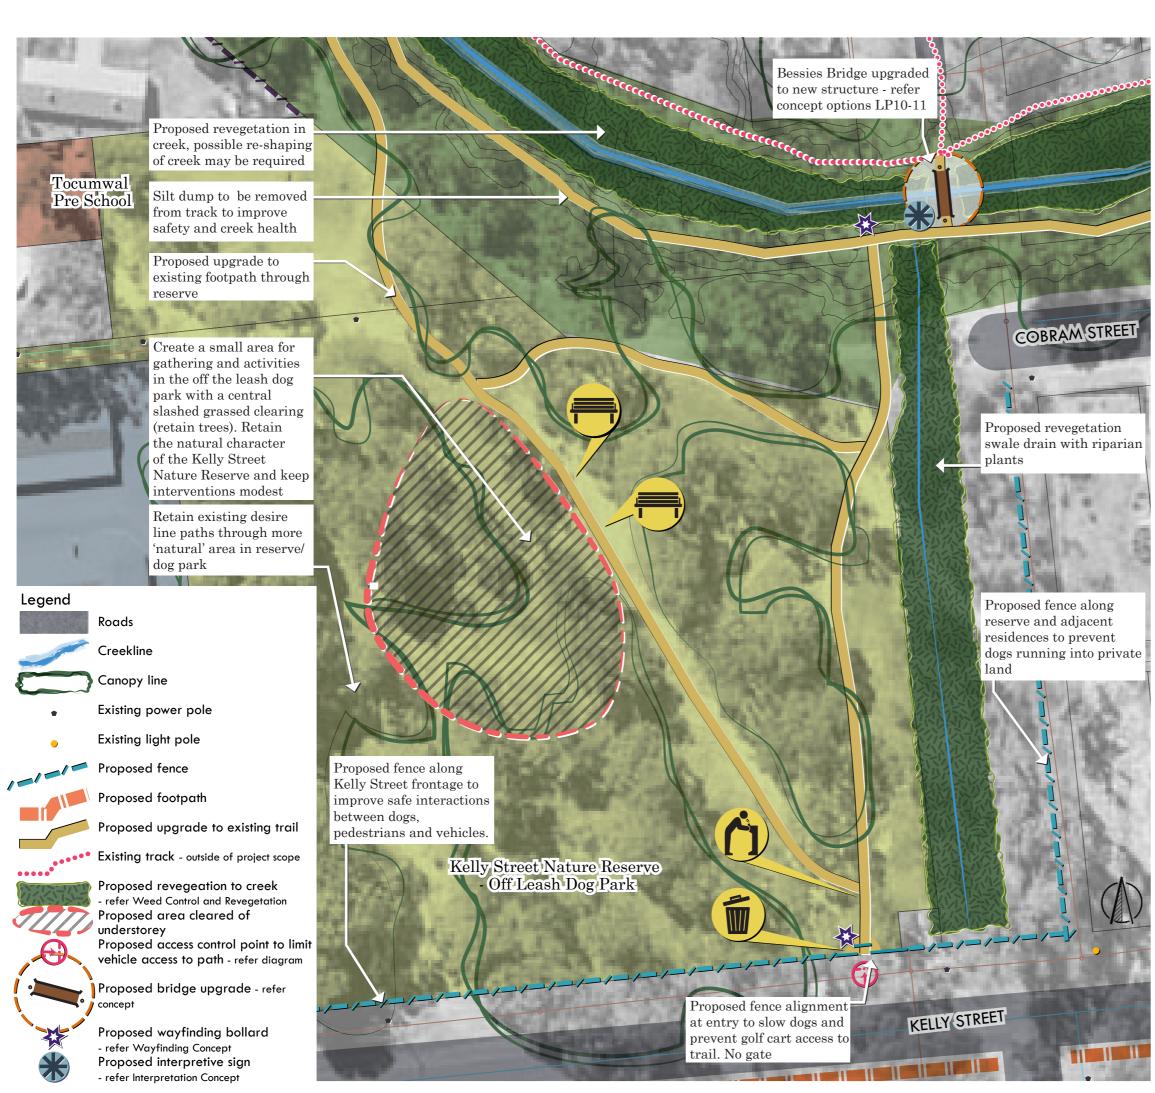

The assessment should consider the impact of the proposed works on tree health. Some tree removal may be required to protect assets and limit risk to human lives
- Creek to be planted with indigenous riparian species as part of the staged weed management and revegetation works
- · Any work within Kelly Street Nature Reserve will need to be discussed with Local Land Services (LLS) (authority over site)
- This area is to be included in the tree management plan. LLS may want to have input into the Tree management in Kelly Street Nature
- · Revegetate Kelly Street Nature Reserve swale drain with riparian species
- Minor clearing of understorey plants (subject to the approval of authority) to create a gathering space



Sheet: LP03 Nature Reserve Concept Plan

Scale: 1:750 at A3

October 2018





#### Access and Linkages

- Golf carts to be restricted from accessing this section of the trail
- Possible future pedestrian bridge over the creek could provide a direct link to Sacred Heart School for students and staff south of the creek

#### **Interpretation and Wayfinding**

- · Wayfinding bollards to note trail
- · Possible future pedestrian bridge to be named after a Tocumwal WAAAF

#### **Uses and Activities**

· The shared path is part of a large network along the entire town and provides a range of outdoor recreation opportunities

#### Revegetation and Maintenance

- · Trees adjacent to the new bridge should are to be assessed. The assessment should consider the impact of the proposed works on tree health. Some tree removal may be required to protect assets and limit risk t