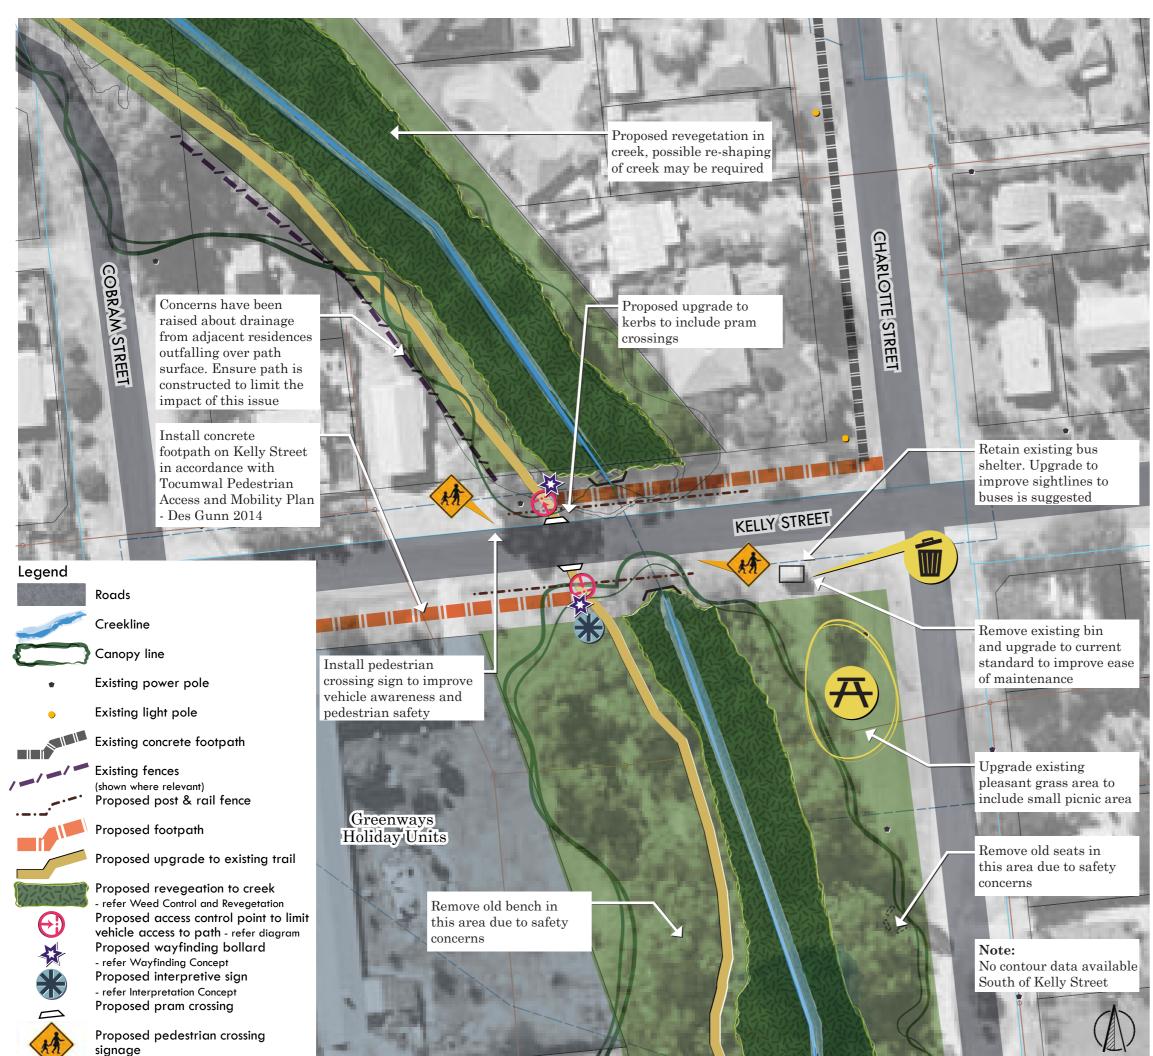

restricted from accessing this section of the trail

#### **Interpretation and Wayfinding**

- · Wayfinding bollards to note trail
- Interpretation opportunity could be included near the Kelly street intersection with easy access from Kelly Street for people with limited mobility

#### **Uses and Activities**

 The shared path is part of a large network along the entire town and provides a range of outdoor recreation opportunities

#### Revegetation and Maintenance

- This area is to be included in the tree management plan
- Creek to be planted with indigenous riparian species as part of the staged weed management and revegetation works
- Note ducks live in this area, and the local community loves them. Duck health and possible impact on plantings will need to be considered during works



LM·LA

Sheet: LP05\_Kelly Street Concept Plan

Scale: 1:750 at A3

Drawn: GC October 2018

#### Robert's Bridge

#### Access and Linkages

- Upgrade to existing bridge
- Golf carts to be restricted from accessing the section of the trail north of Robert's Bridge.
- Access for golf carts from motels retained south of Robert's Bridge
- Regrade path to address steep cross fall and improve accessibility

#### **Interpretation and Wayfinding**

· Wayfinding bollards to note trail

#### Uses and activities

 The shared path is part of a large network along the entire town and provides a range of outdoor recreation opportunities

#### Revegetation and Maintenance

- Trees adjacent to the new bridge are to be assessed. The assessment should consider the impact of the proposed works on tree healt