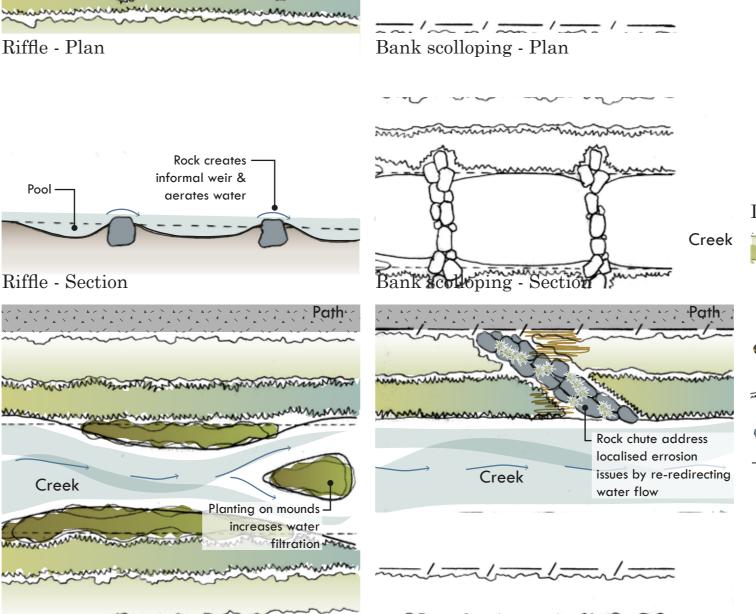

nning of revegetation works by a professional
- · Bank works are to be sensitive to existing trees and avoid negative impact on tree health

### Existing conditions

The creek has been de silted in the recent past. The form of the creek is often trapezoidal.

Areas of existing trees on banks limit possible bank works. There are some areas of stagnate water.

### Bank work benefits

Trapezoidal creek forms are used to move water quickly away. Water sheets down banks, often not providing benefits to plants or allowing the plants to provide water cleaning functions.

Changing the bank form to slow water during low flow events has the potential to improve:

- revegetation plant success rate
- · habitat diversity
- · micro climates for plant species
- allow plants to function as WSUD elements





Erosion control swale - Plan

# Revegetation Species

Healthy environment and habitat



### EVC 814: Riverine Swamp Forest

Open eucalypt forest to 25 m tall with understorey dominated by obligate wetland species (or opportunistic annuals during sustained dry periods) and can range from closed sedgeland or herbland to grassy-herbaceous or extremely sparse and with cover primarily leaf-litter, black water or exposed alluvium. Occupies low-lying areas subject to reasonably regular flooding, typically flood-prone lower river terraces and low-lying areas adjacent to floodways through or within riverine forest.

| LF Code | Species typical of at least part of EVC range | Common Name        |
|---------|-----------------------------------------------|--------------------|
| LH      | Wahlen