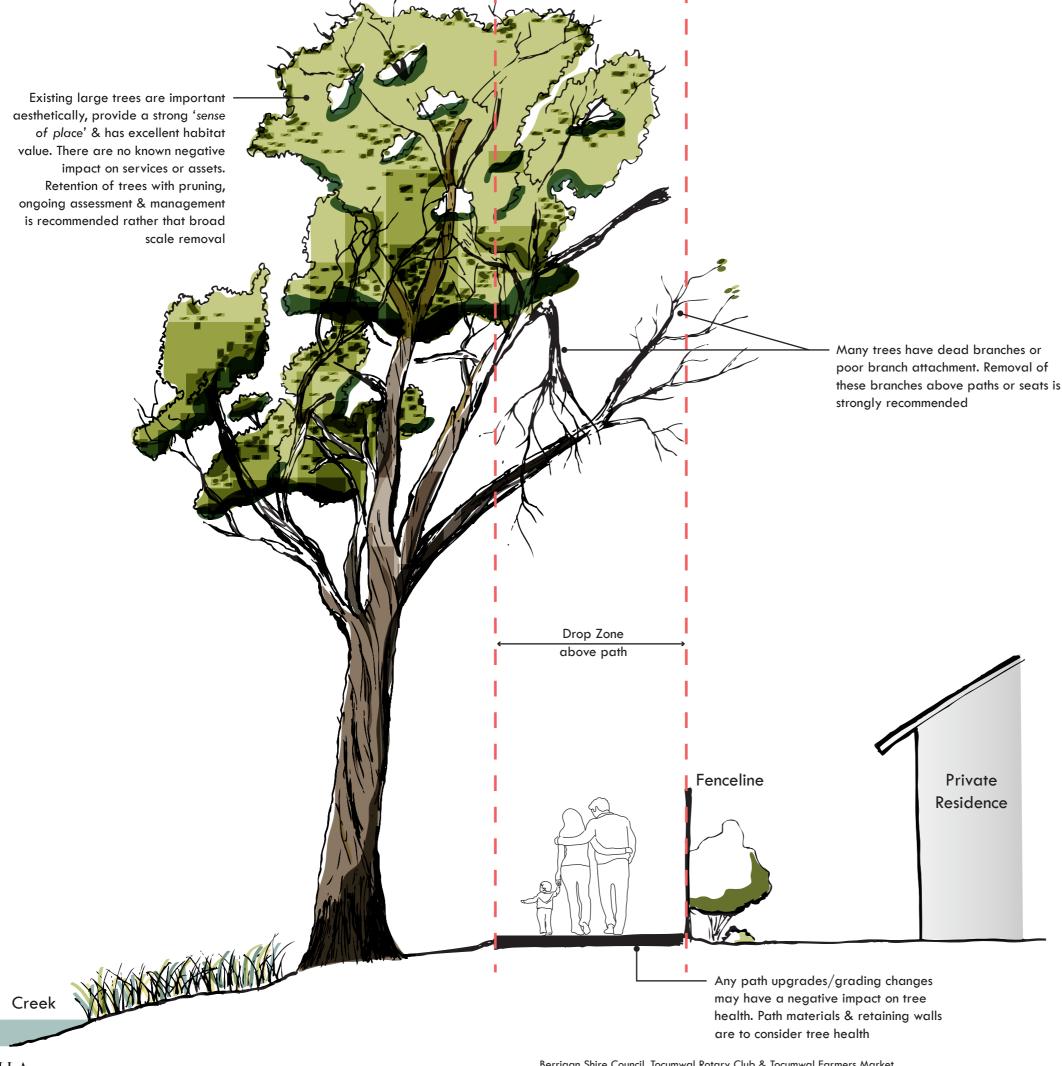

these trees to drop branches during times of stress such as drought or flood. This is a significant risk to public safety which will need to be mitigated. Broad-scale removal of trees will not be acceptable to community organisations or generally to Tocumwal Residents.

The Tocumwal Rotary Club are very concerned about tree removal and have asked to be informed if and why a tree requires removal.

#### Recommendations:

- Ensure seats, picnic tables, interpretive signage or other elements that encourage people to linger are not installed under the tree canopy
- · Commission a qualified arborist to create a tree management plan for the trail to promote tree health and a health bushland experience for
- Prioritise management of trees with limbs overhanging paths, picnic and seating areas





## Materials & Surfaces

Maintained within available resources



#### Existing grade and surface of path

There are areas of path with significant cross fall near the golf course end of the trail. This is a hazard for golf carts and don't provide *all abilities access*. The path surface is a well worn gravel or earth. The surface promotes a bushland feeling, however, would be difficult to use after rain. The width varies and at times it is not wide enough for golf carts and pedestrians.

## Recommendations: Addressing grade changes

Level changes can be addressed using a combination of coir logs and gabion baskets. These methods have been suggested because they are

cost effective

**LM·LA** 

 don't require footings which may impact on tree health

#### Path surface and width

The path