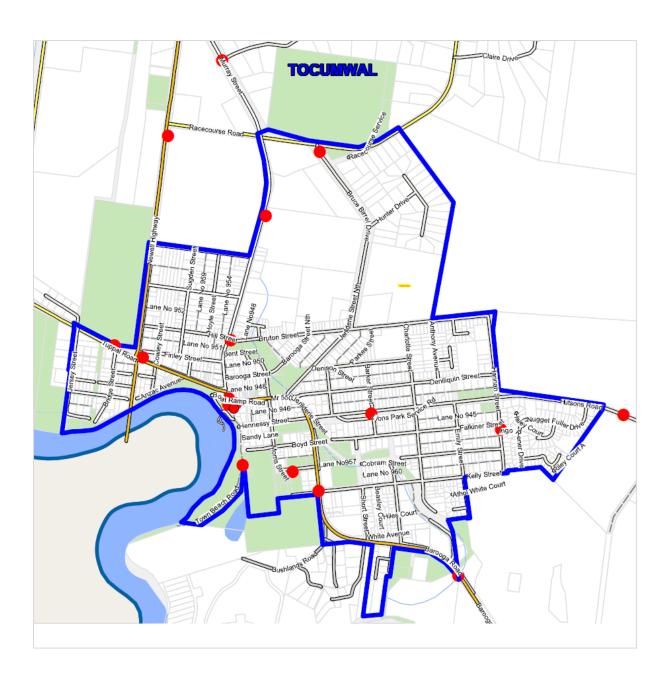

# Maps

The maps below show the proposed AFZ. The AFZs include <u>all</u> roads, footpaths and public carparks inside the blue border. Red dots indicate a sign marking the AFZ. Where a border is shown along a road, the AFZ includes the entire width of the road reserve.