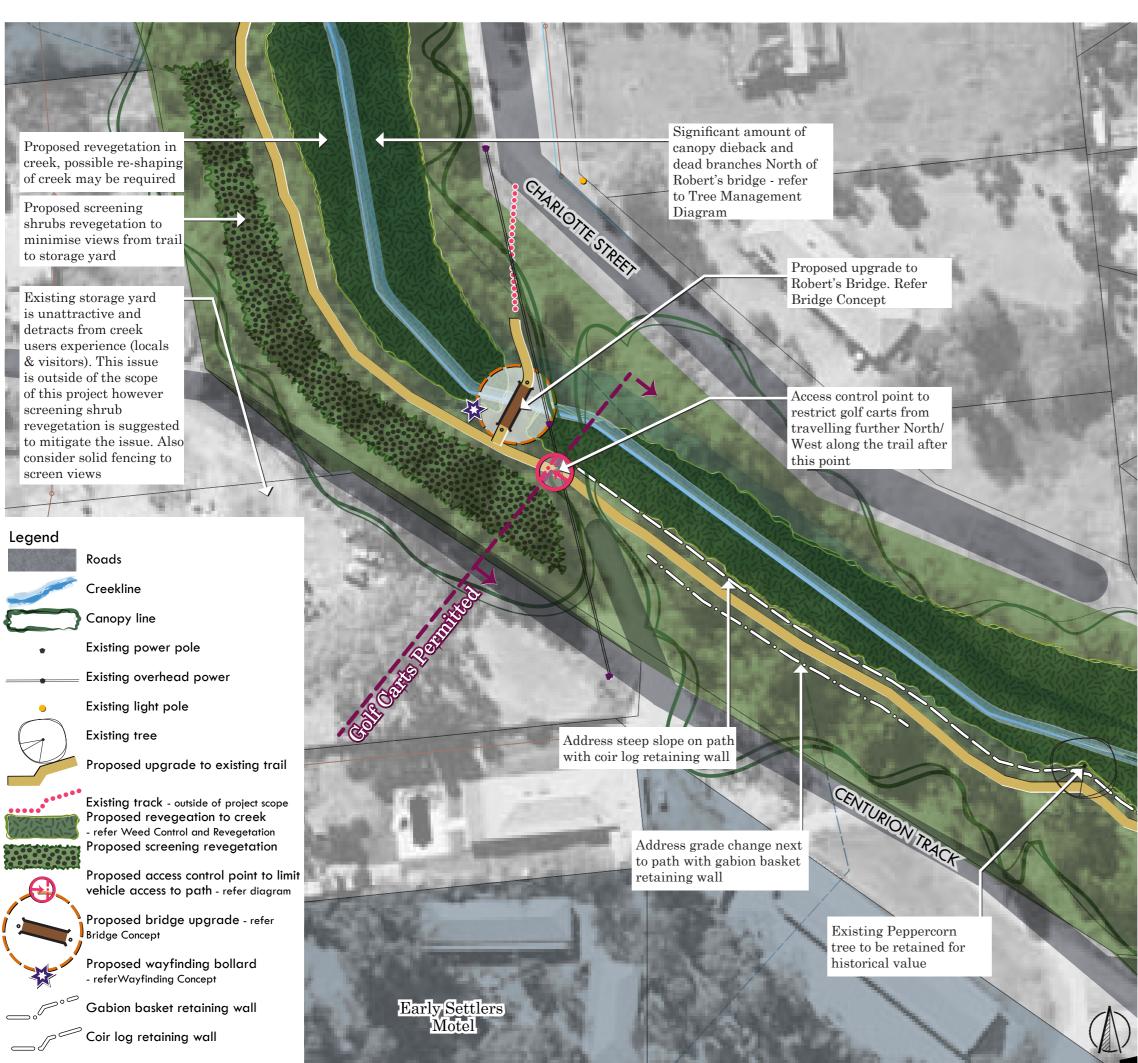

# Maps

The maps below show the proposed AFZ. The AFZs include <u>all</u> roads, footpaths and public carparks inside the blue border. Red dots indicate a sign marking the AFZ. Where a border is shown along a road, the AFZ includes the entire width of the road reserve.