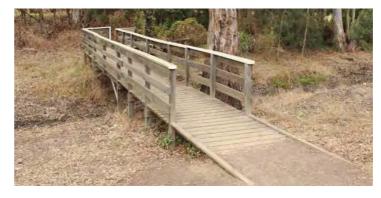

inding signage along walk.                                                            | Interps &<br>Wayfinding | \$\$     |
| High quantity of weeds within creek environment                                                                   | Spread of weeds through creek reducing quality of environment downstream                                                                                     | Environment                             | 3                   | С                     | High            | Extensive removal of weeds and undertake revegetation of creek                                                                         | Weeds & reveg.          | \$\$\$\$ |

## Bridge Assessment

Existing bridge quality

#### Bessies Bridge



#### Robert's Bridge



#### Boardwalk Bridge



#### their general condition: · The bridges and boardwalk are around 18 years

LMLA has undertaken a visual assessment of the bridge conditions. The following notes summarise

General bridge quality statement







- Part of the boardwalk is overgrown with vegetation creating areas that don't achieve Crime Prevention Through Environmental Guidelines best practice outcomes. There have been complaints about public urination in this
- The bridges are made with a treated pine structure and decking boards. The type of treated pine is unknown
- There are signs that significant repairs to structural elements and the decking have been required recently







## Kink in boardwalk and tree conceals oncoming pedestrians and creates a CPTEI concern

#### Treated pine has a limited lifespan

The ex