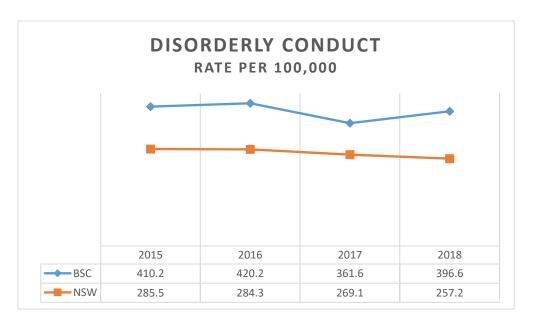

Evidence supporting the AFZ

The Council should consider what police statistics indicate about the value of re-establishing an AFZ.

An analysis using the NSW Crime Tool (<a href="http://crimetool.bocsar.nsw.gov.au/bocsar/">http://crimetool.bocsar.nsw.gov.au/bocsar/</a>) looking at incidents of Disorderly Conduct over the past four years is below. Incidents of disorderly conduct remain at levels higher than the NSW average although the trend is steady.

Insofar as these incidents are related to consumption of alcohol, the re-establishment of the AFZ would assist police in managing this problem.