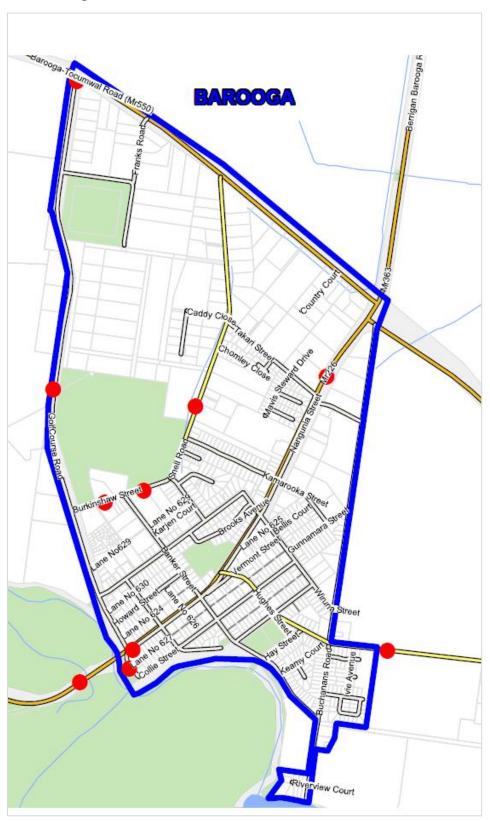

# Maps

The maps below show the proposed AFZ. The AFZs include <u>all</u> roads, footpaths and public carparks inside the blue border. Red dots indicate a sign marking the AFZ. Where a border is shown along a road, the AFZ includes the entire width of the road reserve.