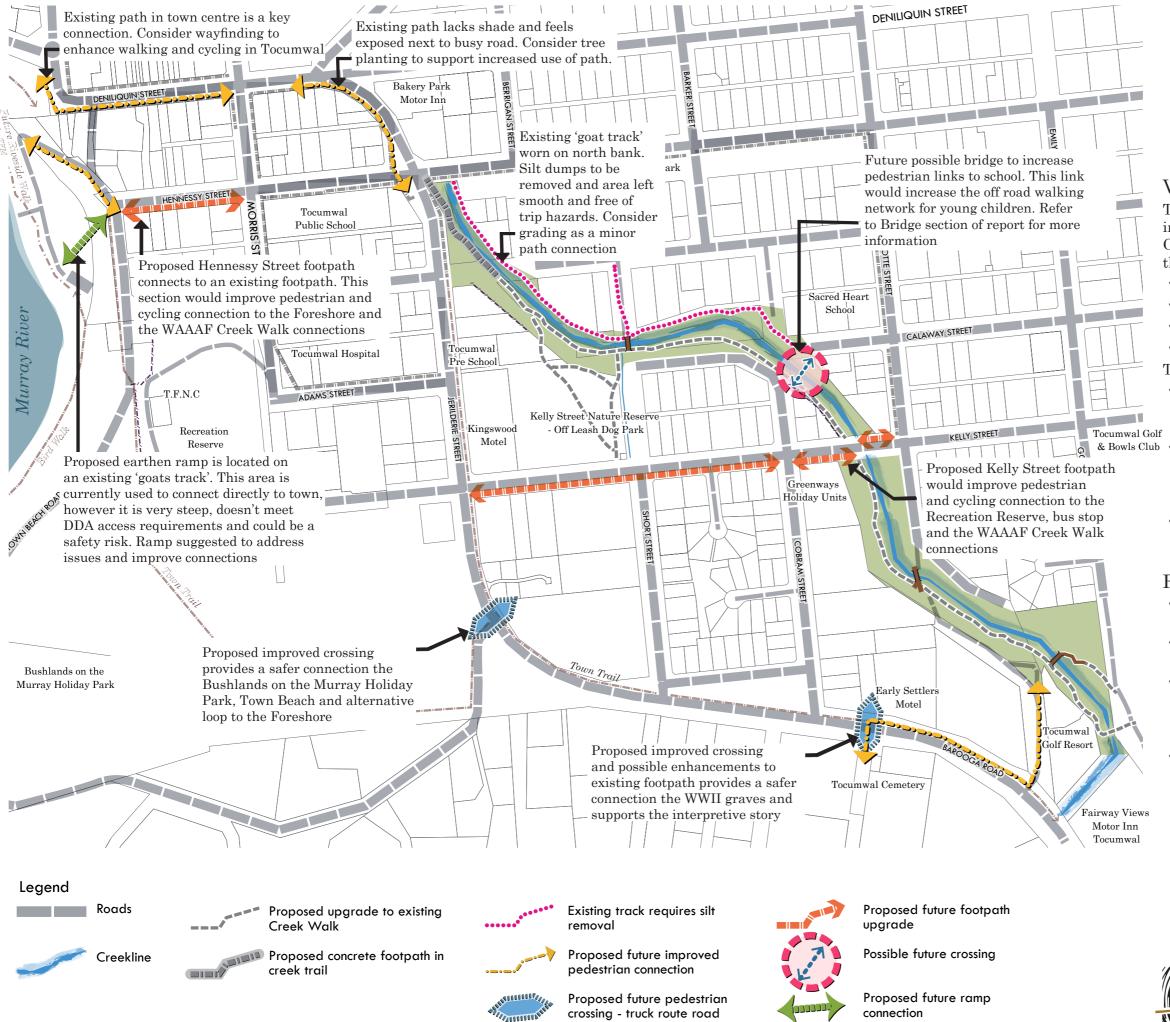

|  |  |  |

### **Ecological Vegetation Classes**

The mapped information is from DELWP Victorian State Government. Due to the close proximity and similar environment to the project site to the following species lists can be used to form the basis of a revegetation list. Commercial availability should be researched and the list refined to suit site conditions.

### Recommendations

- Develop a planting list for the different conditions of the creek (plants to be commercially available and suited to revegetation projects)
- Revegetation to focus on the riparian planting of the creek. Terrestrial works should be considered, however are not a prioritised outcome of these works

She Scale LM·LA

Sheet: Revegetation Species List

Scale: N/A

Drawn: CR & DK (

October 2018



# Future Works





### Future Works Outside of project scope

### Value of town wide connections

The WAAAF Creek Walk has the potential to improve broader links across the Tocumwal Town Center. The additional path connections outside of the WAAAF Creek Walk connect to:

- · Town Walk,
- · Bird Walk,
- · Riverside Walk (proposed),
- · Levee Walk (proposed)

The path network, as a whole, will;

- provide an improved off-road path network linking to two schools and a pre-school that would be suitable for children and teens
- link visitors staying in the 5 hotels/motels along the creek to the Tocumwal Foreshore, splash park and Town commercial centre. This will enhance Tocumwal as a family holiday destination
- enhance the livability of Tocumwal on a town scale for residents with improved active recreation an