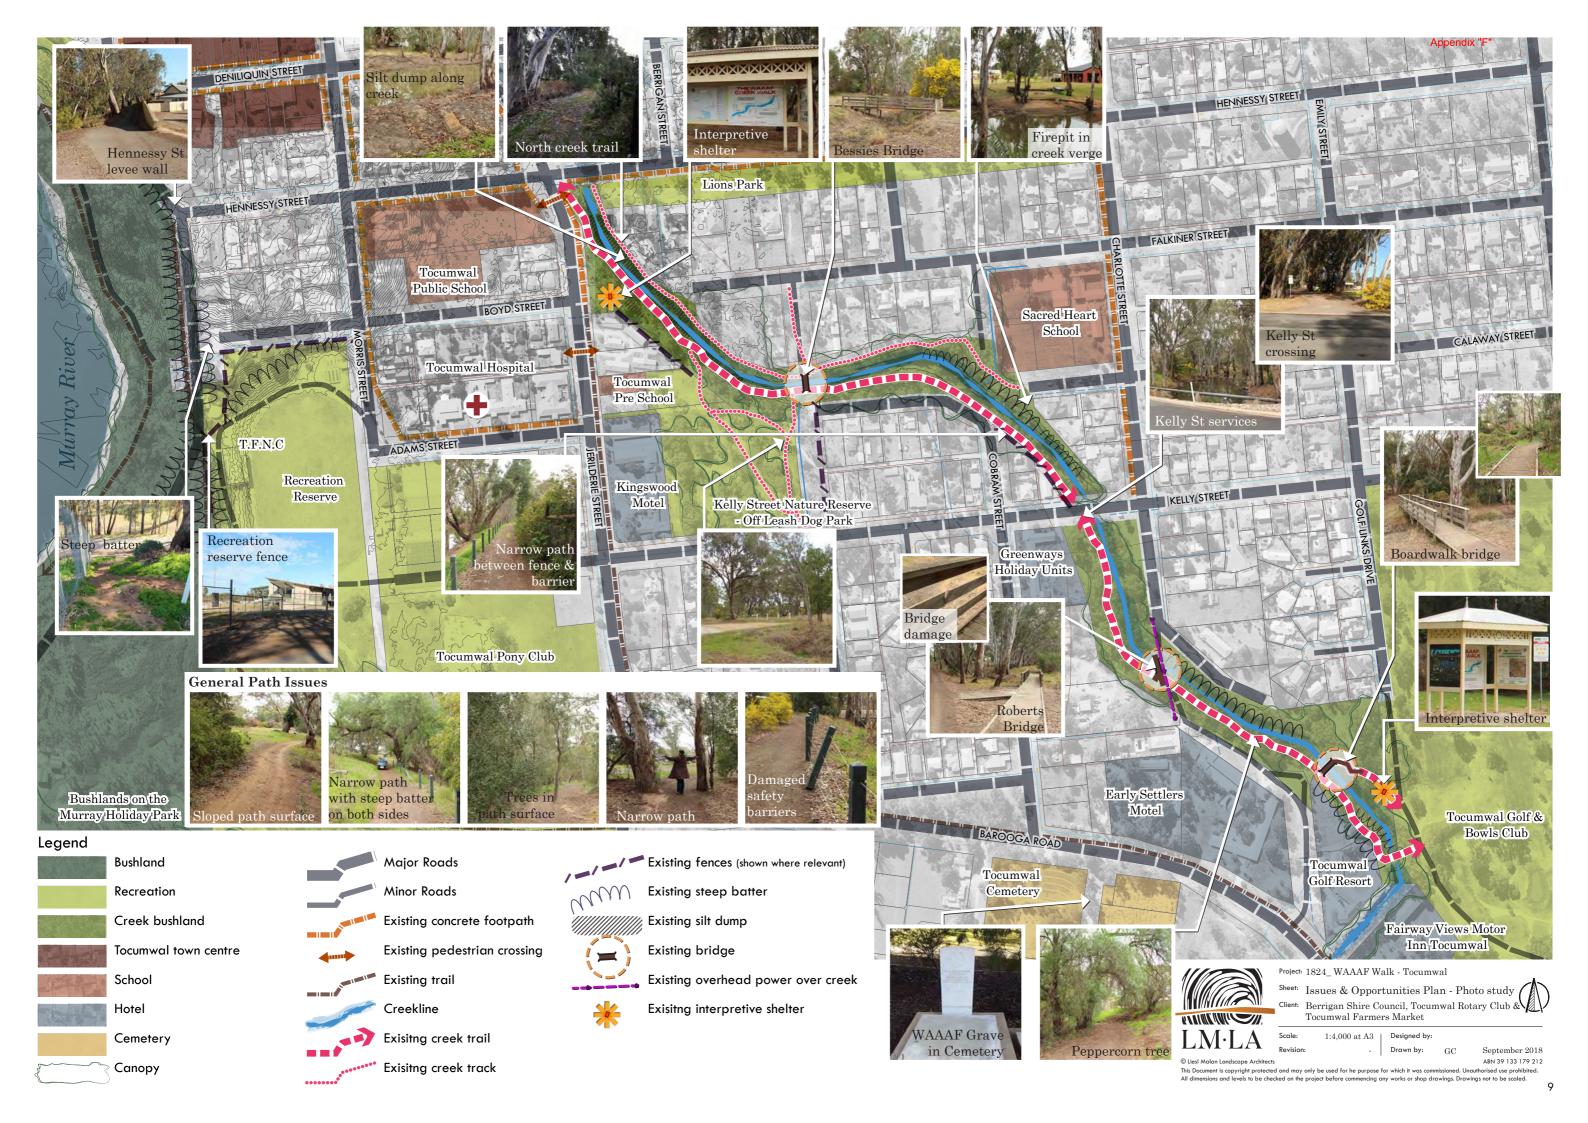

ree management and revegetation information was developed
- · A Draft OPC was created to liaise with BSC
- Rotary discussed the plans and voted to adopt all elements with minor tweaks
- BSC presented the plans to the Councillors who asked that the plans address risk issues first, reduce the scale of the plan & its aspirations and identify staging for projects

#### Final Concept Plans

- The feedback directed changes to the plans, concepts and OPC
- A risk management analysis was undertaken with BSC input
- Staging was developed in collaboration with BSC and Rotary
- Wayfinding, interpretation and revegetation concepts were further developed
- · The Report was finalised







WAAAF's picnic by the Murray River - Tocumwal Historic Aerodrome Museum

## **Analysis and Risk Assessment**







## Risk Assessment

#### **Prioritising safety**

#### Risk focused approach

BSC requested that the works prioritise risk issues. LMLA has undertaken a risk assessment in collaboration with Michelle Koopman Enterprise Risk Manager BSC. Definitions of risk type, consequence, likelihood and risk level are all based on the Risk Management Policy & Framework 2017.

#### Staging

The level of risk and the type have been used to determine which works should be prioritised into Stage 1. Some works are more cost-effective if undertaken with other works e.g. the path resurfacing and grading of the track. These works have therefore been grouped in the same stage.

Refer Berrigan Shire Council Policy 17 Risk Management Policy & Framework Version 04 March 2017

| t the trisk Management 1 oney & Fra