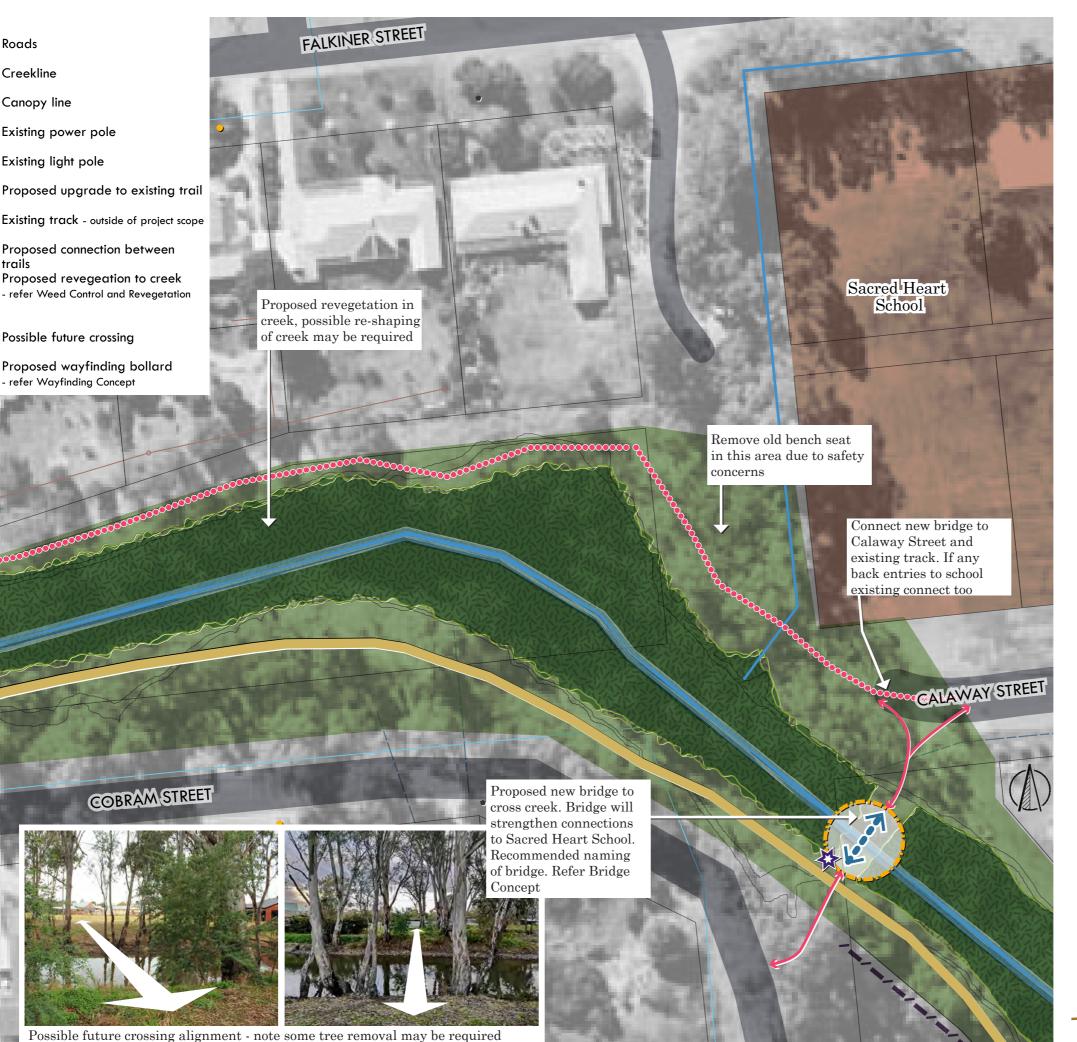

Heart School for students and staff south of the creek

#### **Interpretation and Wayfinding**

- · Wayfinding bollards to note trail
- · Possible future pedestrian bridge to be named after a Tocumwal WAAAF

#### **Uses and Activities**

· The shared path is part of a large network along the entire town and provides a range of outdoor recreation opportunities

#### Revegetation and Maintenance

- · Trees adjacent to the new bridge should are to be assessed. The assessment should consider the impact of the proposed works on tree health. Some tree removal may be required to protect assets and limit risk to human lives
- Creek to be planted with indigenous riparian species as part of the staged weed management and revegetation works
- This area is to be included in the tree management plan



Legend

Roads

Creekline

Canopy line

Existing power pole

Existing light pole

Proposed connection between

Proposed revegeation to creek

Proposed wayfinding bollard

Possible future crossing

- refer Wayfinding Concept

refer Weed Control and Revegetation



Sheet: LP04\_Cobram Street Concept Plan

Scale: 1:750 at A3

Drawn: GC October 2018

### Kelly Street Crossing

#### Access and Linkages

- Upgrade to crossing to include pram crossing in kerbs and signage to note pedestrians cross at this location
- Golf carts to be restricted from accessing this section of the trail

#### **Interpretation and Wayfinding**

- · Wayfinding bollards to note trail
- Interpretation opportunity could be included near the Kelly street intersection with easy access from Kelly Street for people with lim