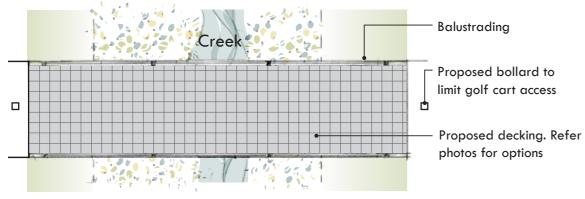

ork' section of this report for more information



Sheet: Bridge Location Plan

Scale: NTS

Drawn: GC Octob

# Bridge Concept Safe and long lasting





#### Design and Construct Brief

- A simple steel sub structure to span the creek, ensuring that water flow is not impeded
- Able to be fabricated off site and installed with a crane truck
- feature panels provide visual interest and capture part of the WAAAF story with slogans used to recruit women during WWII. (Refer to the interpretation section of this report for more information)
- Viewlines down the creek corridor have been maintained with a central panel of tubular fencing



Elevation Scale 1:50













Scale: 1:50 at A3

Drawn: DK October 2018

# Bridge Concept Safe and long lasting





Plan - Option with bench Scale 1:50



Plan - Option without bench Scale 1:100



Replas -Enduroplank



Mild steel



Replas -Enduromesh

Expanded mesh

Galvanised post



Laser cut mild steel



#### Bridge plan options

- 2 plan options have been developed (with and without seat area)
- ensure golf carts can not access the bridge

#### Materials

- All materials shall have good longevity in these site conditions
- Deck materials have been chosen to be low slip & fire resistant.
- All materials are able to be pressure washed after flood event

#### Next steps

- Bridges are to be designed including structural computations and shop drawings
- Panels will require laser cut patterns to be developed. Ensure the writing reflects the typography of the era and is free os snags, and sharp points that may be a hazard. While the brid