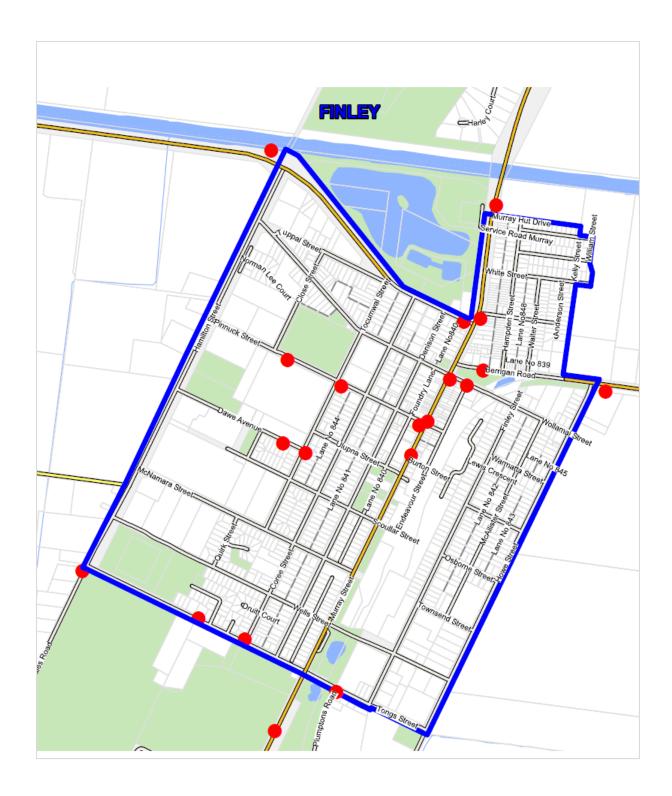

# Maps

The maps below show the proposed AFZ. The AFZs include <u>all</u> roads, footpaths and public carparks inside the blue border. Red dots indicate a sign marking the AFZ. Where a border is shown along a road, the AFZ includes the entire width of the road reserve.