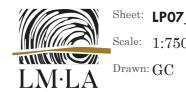

# Maps

The maps below show the proposed AFZ. The AFZs include <u>all</u> roads, footpaths and public carparks inside the blue border. Red dots indicate a sign marking the AFZ. Where a border is shown along a road, the AFZ includes the entire width of the road reserve.