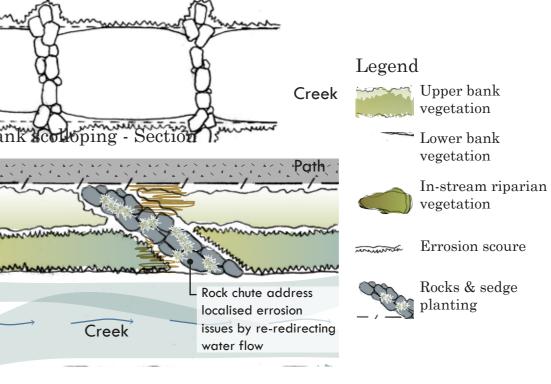

ing of revegetation works by a professional
- · Bank works are to be sensitive to existing trees and avoid negative impact on tree health

### Existing conditions

The creek has been de silted in the recent past. The form of the creek is often trapezoidal.

Areas of existing trees on banks limit possible bank works. There are some areas of stagnate water.

### Bank work benefits

Trapezoidal creek forms are used to move water quickly away. Water sheets down banks, often not providing benefits to plants or allowing the plants to provide water cleaning functions.

Changing the bank form to slow water during low flow events has the potential to improve:

- revegetation plant success rate
- · habitat diversity
- · micro climates for plant species
- allow plants to function as WSUD elements





Erosion control swale - Plan

# Revegetation Species

Healthy environment and habitat



### EVC 814: Riverine Swamp Forest

Open eucalypt forest to 25 m tall with understorey dominated by obligate wetland species (or opportunistic annuals during sustained dry periods) and can range from closed sedgeland or herbland to grassy-herbaceous or extremely sparse and with cover primarily leaf-litter, black water or exposed alluvium. Occupies low-lying areas subject to reasonably regular flooding, typically flood-prone lower river terraces and low-lying areas adjacent to floodways through or within riverine forest.

| LF Code | Species typical of at least part of EVC range | Common Name        |
|---------|-----------------------------------------------|--------------------|
| LH      | Wahlenbe