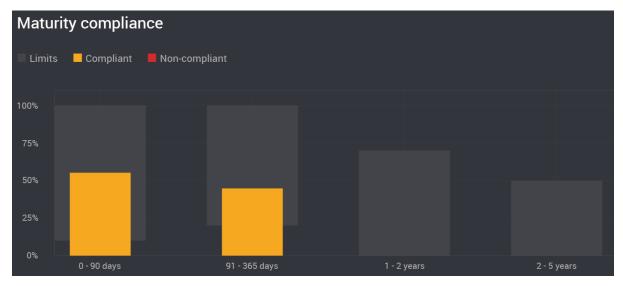

# **Maturity Compliance** as at 31/07/2020

| Compliant | Term          | Invested      | Invested (%) | Min Limit (%) | Max Limit (%) | Available     |
|-----------|---------------|---------------|--------------|---------------|---------------|---------------|
| 4         | 0 - 90 days   | 20,963,648.63 | 55.22        | 10.00         | 100.00        | 17,000,000.00 |
| <b>*</b>  | 91 - 365 days | 17,000,000.00 | 44.78        | 20.00         | 100.00        | 20,963,648.63 |
| <b>*</b>  | 1 - 2 years   | -             | 0.00         | 0.00          | 70.00         | 26,574,554.04 |
| <b>*</b>  | 2 - 5 years   | -             | 0.00         | 0.00          | 50.00         | 18,981,824.32 |
| <b>*</b>  | 5 - 10 years  | -             | 0.00         | 0.00          | 25.00         | 9,490,912.16  |
| TOTALS    |               | 37,963,648.63 | 100.00       |               |               |               |

#### **Term to Maturity**

The portfolio is highly liquid with the majority of the investment portfolio maturing within 3 months (55%). We recommend a more diversified maturity profile to address reinvestment risk, which has been and continues to be a major detriment towards Council's interest income going forward.

Where ongoing liquidity requirements permit Council to invest in attractive 1-5 year investments, we recommend this be allocated fixed term deposits (refer to respective sections below).

| Compliant | Horizon       | Invested (\$) | Invested (%) | Min. Limit<br>(%) | Max. Limit<br>(%) | Available (\$) |
|-----------|---------------|---------------|--------------|-------------------|-------------------|----------------|
| ✓         | 0 - 90 days   | \$20,963,649  | 55.22%       | 10%               | 100%              | \$17,000,000   |
| ✓         | 91 – 365 days | \$17,000,000  | 44.78%       | 20%               | 100%              | \$20,963,649   |
| ✓         | 1 – 2 years   | \$0           | 0.00%        | 0%                | 70%               | \$26,574,554   |
| ✓         | 2 – 5 years   | \$0           | 0.00%        | 0%                | 50%               | \$18,981,824   |
|           |               | \$37,963,649  | 100.00%      |                   |                   |                |