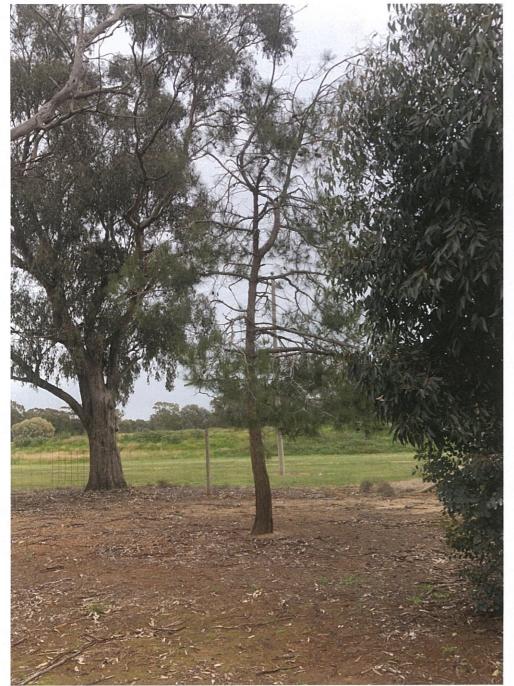

#### **EXTENDED AREA VISUAL TREE ASSESSMENT**

This assessment is to be completed where more than one tree is being assessed for removal within a defined area. In addition to safety risks, the number of trees, the type of trees, the extent of the area and the presence of corridor habitats form part of this assessment.

(Attach photos and area maps of <u>all</u> trees under assessment)

| Assessor:                | MICHEUE KOOPMAN                                                                      | Date:                                                                   | 14/7/2020.                                                                                     | Signature:                                                                             | (u)                                                                                                                         | Logona                                      | W.                                           |
|--------------------------|--------------------------------------------------------------------------------------|-------------------------------------------------------------------------|------------------------------------------------------------------------------------------------|----------------------------------------------------------------------------------------|-----------------------------------------------------------------------------------------------------------------------------|---------------------------------------------|----------------------------------------------|
|                          |                                                                                      |                                                                         |                                                                                                |                                                                                        |                                                                                                                             |                                             |                                              |
| Site<br>Characteristics: | Location Address: FIN LEY S                                                          | HOWGROW                                                                 | Zani                                                                                           |                                                                                        |                                                                                                                             |                                             |                                              |
|                          | ☑ Park/Reserve ☐ Roadside                                                            | пυ                                                                      | rban area □ R                                                                                  | ural area                                                                              |                                                                                                                             |                                             |                                              |
|                          | Proposed Site Clearance Area (in m² or ha This includes the entire area. Where trees | ): 100 m <sup>2</sup><br>occur in intermittent cli                      | Intermited                                                                                     | e sum of those areas.                                                                  |                                                                                                                             |                                             |                                              |
|                          | Number of trees in area                                                              |                                                                         |                                                                                                | Proposed number of tree                                                                | s to be removed:                                                                                                            |                                             |                                              |
| Tree Information         | Species (list types below)                                                           | Age Range:<br>Y = Young;<br>SM = Semi Mature;<br>M = Mature;<br>O = Old | Height (M) Estimates only in metres; Use landmarks to assist, i.e. powerlines, buildings, etc. | Trunk Diameter (mm)<br>Measure at a height<br>of approximately 1.3<br>metres from base | Vitality This is a measurement of the condition of the trees: D = Dead MD = Moribund (dying) P = Poor M = Moderate G = Good | EV Result<br>(Refer<br>assessment<br>below) | ROH Result<br>(Refer<br>assessment<br>below) |
|                          | SUGAR GUMS                                                                           | M                                                                       | ~12M                                                                                           | ~ 300mm.                                                                               | D.                                                                                                                          | MEDIUM                                      | HIGH,                                        |
|                          | ATHOLPINES                                                                           | M                                                                       | ~4M                                                                                            | ~200mm                                                                                 | a.                                                                                                                          | N/A.                                        | MODIUM.                                      |
|                          | PINES                                                                                | 0                                                                       | ~10M.                                                                                          | ~ ZOOmm                                                                                | MD.                                                                                                                         | MEDIUM                                      | MEDIUM.                                      |
|                          | GUCAMPT                                                                              | $\bigcirc$                                                              | >5-10M                                                                                         | 5400mm.                                                                                | Ρ                                                                                                                           | MEDIUM                                      | HIGH                                         |
|                          |                                                                                      |                                                                         |                                                                                                |                                                                                        |                                                                                                                             |                                             |                                              |