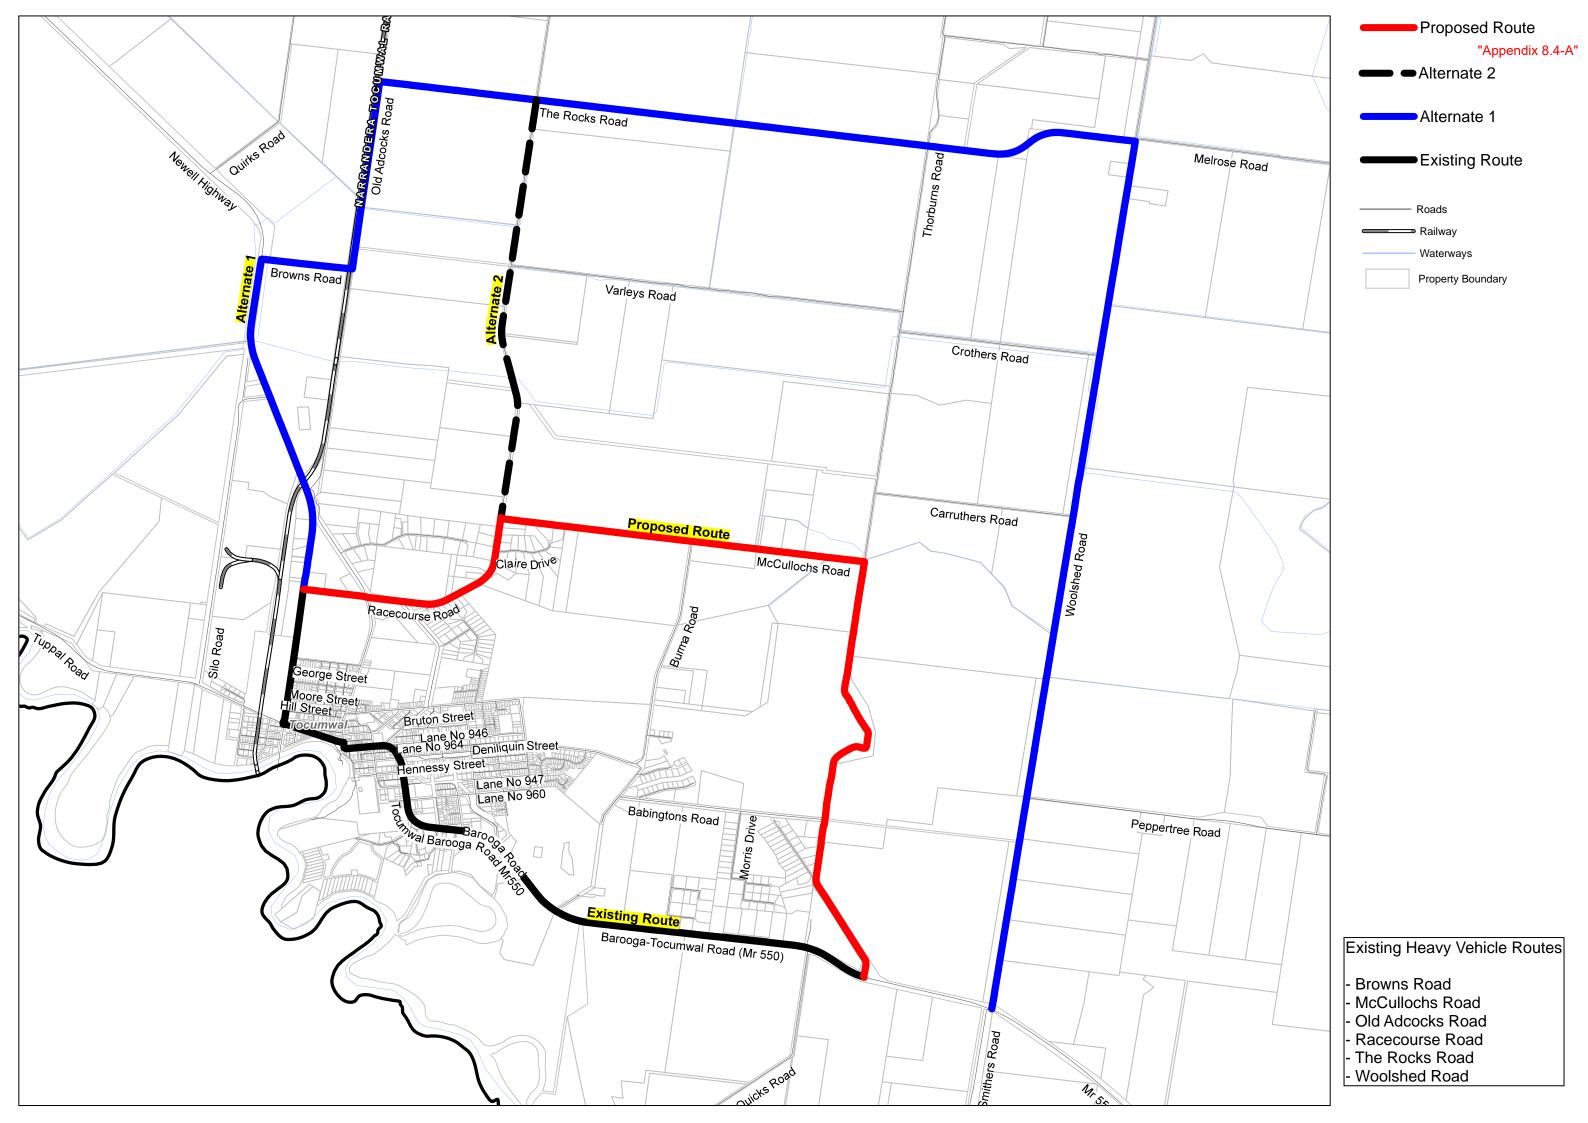

| Risk Treatment - No action required at this stage. Area of trees will be noted to monitor and review in 24 months.                                                                                          |



"Appendix 8.3-A"

























## Engagement Strategy

Propose Heavy Vehicle Bypass

July 2020

#### **Contents**

| Introduction                   | 3  |
|--------------------------------|----|
| Extent of Community Engagement |    |
|                                |    |
| Key Messages                   |    |
| Action Plan                    | 5  |
| Engagement Tools               | 6  |
| Outcome of Engagement          | 7  |
| Engagement Collateral          | 11 |

#### Introduction

The **Stakeholder Engagement Strategy – Proposed Tocumwal Heavy Vehicle Bypass** has been developed to summarise and identify the relevant stakeholders and stakeholder groups that have been engaged as part of the Council's investigation of this route.

This Strategy and action plan has been developed with reference to the followin