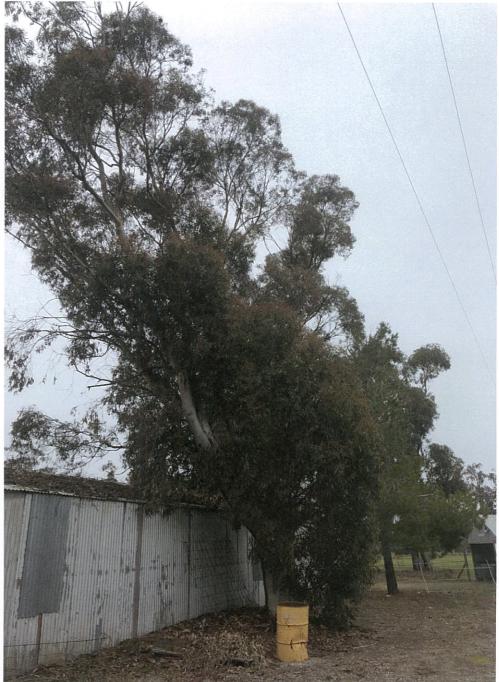

#### **EXTENDED AREA VISUAL TREE ASSESSMENT**

This assessment is to be completed where more than one tree is being assessed for removal within a defined area. In addition to safety risks, the number of trees, the type of trees, the extent of the area and the presence of corridor habitats form part of this assessment.

(Attach photos and area maps of <u>all</u> trees under assessment)

| Assessor:                | MICHEUE KOOPMAN                                                                      | Date:                                                                   | 14/7/2020.                                                                                     | Signature:                                                                             | (u)                                                                                                                         | Logona                                      | W.                                           |
|--------------------------|--------------------------------------------------------------------------------------|-------------------------------------------------------------------------|------------------------------------------------------------------------------------------------|----------------------------------------------------------------------------------------|-----------------------------------------------------------------------------------------------------------------------------|---------------------------------------------|----------------------------------------------|
|                          |                                                                                      |                                                                         |                                                                                                |                                                                                        |                                                                                                                             |                                             |                                              |
| Site<br>Characteristics: | Location Address: FIN LEY S                                                          | HOWGROW                                                                 | Zani                                                                                           |                                                                                        |                                                                                                                             |                                             |                                              |
|                          | ☑ Park/Reserve ☐ Roadside                                                            | пυ                                                                      | rban area □ R                                                                                  | ural area                                                                              |                                                                                                                             |                                             |                                              |
|                          | Proposed Site Clearance Area (in m² or ha This includes the entire area. Where trees | ): 100 m <sup>2</sup><br>occur in intermittent cli                      | Intermited                                                                                     | e sum of those areas.                                                                  |                                                                                                                             |                                             |                                              |
|                          | Number of trees in area                                                              |                                                                         |                                                                                                | Proposed number of tree                                                                | s to be removed:                                                                                                            |                                             |                                              |
| Tree Information         | Species (list types below)                                                           | Age Range:<br>Y = Young;<br>SM = Semi Mature;<br>M = Mature;<br>O = Old | Height (M) Estimates only in metres; Use landmarks to assist, i.e. powerlines, buildings, etc. | Trunk Diameter (mm)<br>Measure at a height<br>of approximately 1.3<br>metres from base | Vitality This is a measurement of the condition of the trees: D = Dead MD = Moribund (dying) P = Poor M = Moderate G = Good | EV Result<br>(Refer<br>assessment<br>below) | ROH Result<br>(Refer<br>assessment<br>below) |
|                          | SUGAR GUMS                                                                           | M                                                                       | ~12M                                                                                           | ~ 300mm.                                                                               | D.                                                                                                                          | MEDIUM                                      | HIGH,                                        |
|                          | ATHOLPINES                                                                           | M                                                                       | ~4M                                                                                            | ~200mm                                                                                 | a.                                                                                                                          | N/A.                                        | MODIUM.                                      |
|                          | PINES                                                                                | 0                                                                       | ~10M.                                                                                          | ~ ZOOmm                                                                                | MD.                                                                                                                         | MEDIUM                                      | MEDIUM.                                      |
|                          | GUCAMPT                                                                              | $\bigcirc$                                                              | >5-10M                                                                                         | 5400mm.                                                                                | Ρ                                                                                                                           | MEDIUM                                      | HIGH                                         |
|                          |                                                                                      |                                                                         |                                                                                                |                                                                                        |                                                                                                                             |                                             |                                              |