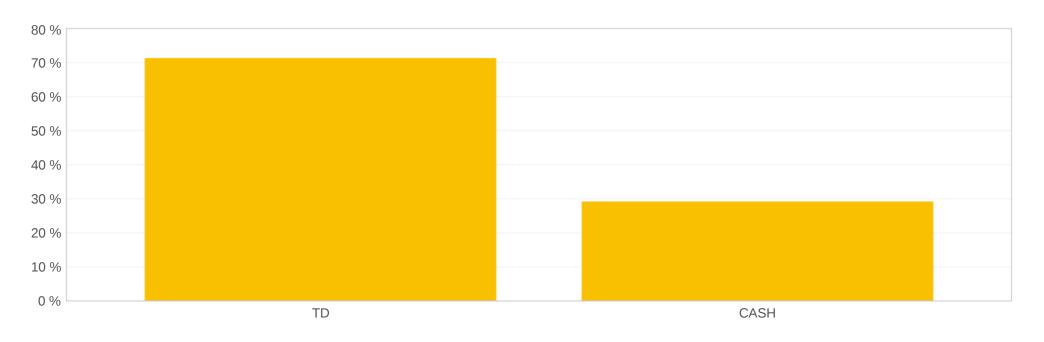

# **Asset Class** as at 31/07/2020

| Code   | Number of Trades | Invested      | Invested (%) |
|--------|------------------|---------------|--------------|
| TD     | 14               | 27,000,000.00 | 71.12        |
| CASH   | 2                | 10,963,648.63 | 28.88        |
| TOTALS | 16               | 37,963,648.63 | 100.0        |

#### **Asset Allocation**

As at the end of July 2020, the majority of the portfolio is directed to fixed term deposits (71.12%). The remainder of the portfolio is held in NAB and Bendigo-Adelaide cash accounts (28.88%), which remains at relatively high levels and will cause a drag to performance.