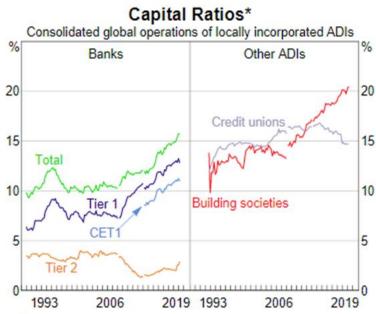

Overall, the lower rated ADIs (BBB and unrated) are generally now in a better financial position then they have been historically (see the Capital Ratio figure below). We believe that deposit investments with the lower rated ADIs should be continued going forward, particularly when they offer 'above market' specials. Not only would it diversify the investment portfolio and reduce credit risk, it would also improve the portfolio's overall returns.

Per cent of risk-weighted assets; break in March 2008 due to the introduction of Basel II for most ADIs; break in March 2013 due to the introduction of Basel III for all ADIs

Source: APRA