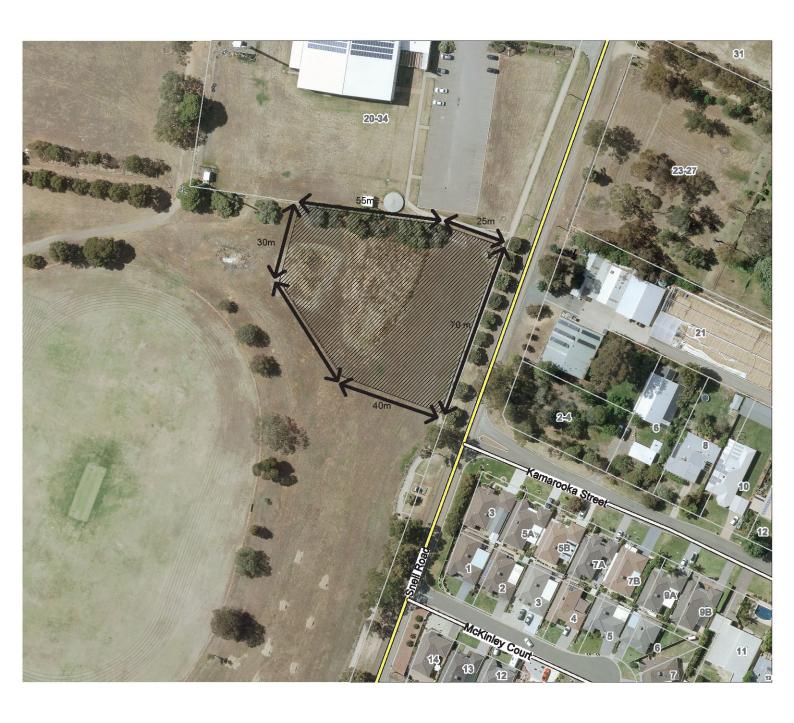

#### **EXTENDED AREA VISUAL TREE ASSESSMENT**

This assessment is to be completed where more than one tree is being assessed for removal within a defined area. In addition to safety risks, the number of trees, the type of trees, the extent of the area and the presence of corridor habitats form part of this assessment.

(Attach photos and area maps of <u>all</u> trees under assessment)

| Assessor:                | MICHEUE KOOPMAN                                                                      | Date:                                                                   | 14/7/2020.                                                                                     | Signature:                                                                             | (u)                                                                                                                         | Logona                                      | W.                                           |
|--------------------------|--------------------------------------------------------------------------------------|-------------------------------------------------------------------------|------------------------------------------------------------------------------------------------|----------------------------------------------------------------------------------------|-----------------------------------------------------------------------------------------------------------------------------|---------------------------------------------|----------------------------------------------|
|                          |                                                                                      |                                                                         |                                                                                                |                                                                                        |                                                                                                                             |                                             |                                              |
| Site<br>Characteristics: | Location Address: FIN LEY S                                                          | HOWGROW                                                                 | Zani                                                                                           |                                                                                        |                                                                                                                             |                                             |                                              |
|                          | ☑ Park/Reserve ☐ Roadside                                                            | пυ                                                                      | rban area □ R                                                                                  | ural area                                                                              |                                                                                                                             |                                             |                                              |
|                          | Proposed Site Clearance Area (in m² or ha This includes the entire area. Where trees | ): 100 m <sup>2</sup><br>occur in intermittent cli                      | Intermited                                                                                     | e sum of those areas.                                                                  |                                                                                                                             |                                             |                                              |
|                          | Number of trees in area                                                              |                                                                         |                                                                                                | Proposed number of tree                                                                | s to be removed:                                                                                                            |                                             |                                              |
| Tree Information         | Species (list types below)                                                           | Age Range:<br>Y = Young;<br>SM = Semi Mature;<br>M = Mature;<br>O = Old | Height (M) Estimates only in metres; Use landmarks to assist, i.e. powerlines, buildings, etc. | Trunk Diameter (mm)<br>Measure at a height<br>of approximately 1.3<br>metres from base | Vitality This is a measurement of the condition of the trees: D = Dead MD = Moribund (dying) P = Poor M = Moderate G = Good | EV Result<br>(Refer<br>assessment<br>below) | ROH Result<br>(Refer<br>assessment<br>below) |
|                          | SUGAR GUMS                                                                           | M                                                                       | ~12M                                                                                           | ~ 300mm.                                                                               | D.                                                                                                                          | MEDIUM                                      | HIGH,                                        |
|                          | ATHOLPINES                                                                           | M                                                                       | ~4M                                                                                            | ~200mm                                                                                 | a.                                                                                                                          | N/A.                                        | MODIUM.                                      |
|                          | PINES                                                                                | 0                                                                       | ~10M.                                                                                          | ~ ZOOmm                                                                                | MD.                                                                                                                         | MEDIUM                                      | MEDIUM.                                      |
|                          | GUCAMPT                                                                              | $\bigcirc$                                                              | >5-10M                                                                                         | 5400mm.                                                                                | Ρ                                                                                                                           | MEDIUM                                      | HIGH                                         |
|                          |                                                                                      |                                                                         |                                                                                                |                                                                                        |                                                                                                                             |                                             |                                              |