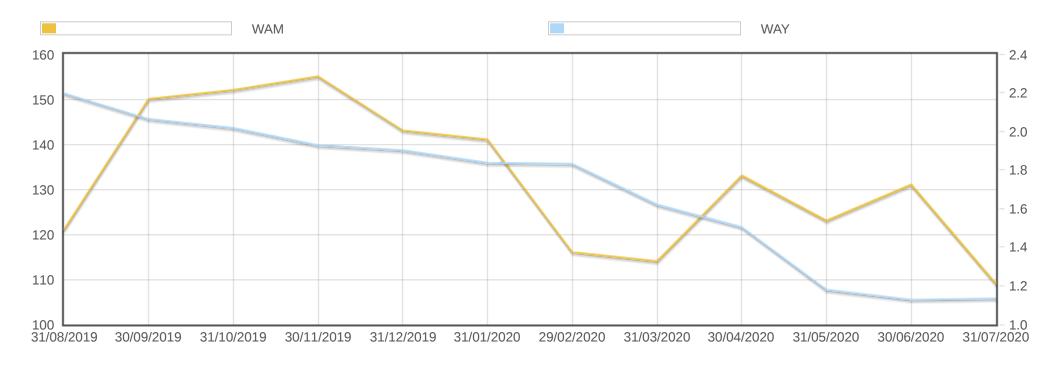

## Historical Ratios as at 31/07/2020

|     | 31/08/2019 | 30/09/2019 | 31/10/2019 | 30/11/2019 | 31/12/2019 | 31/01/2020 | 29/02/2020 | 31/03/2020 | 30/04/2020 | 31/05/2020 | 30/06/2020 | 31/07/2020 |
|-----|------------|------------|------------|------------|------------|------------|------------|------------|------------|------------|------------|------------|
| WAM | 121        | 150        | 152        | 155        | 143        | 141        | 116        | 114        | 133        | 123        | 131        | 109        |
| WAY | 2.1959     | 2.0624     | 2.0165     | 1.9266     | 1.9006     | 1.8363     | 1.8303     | 1.6196     | 1.5032     | 1.1789     | 1.1276     | 1.1340     |