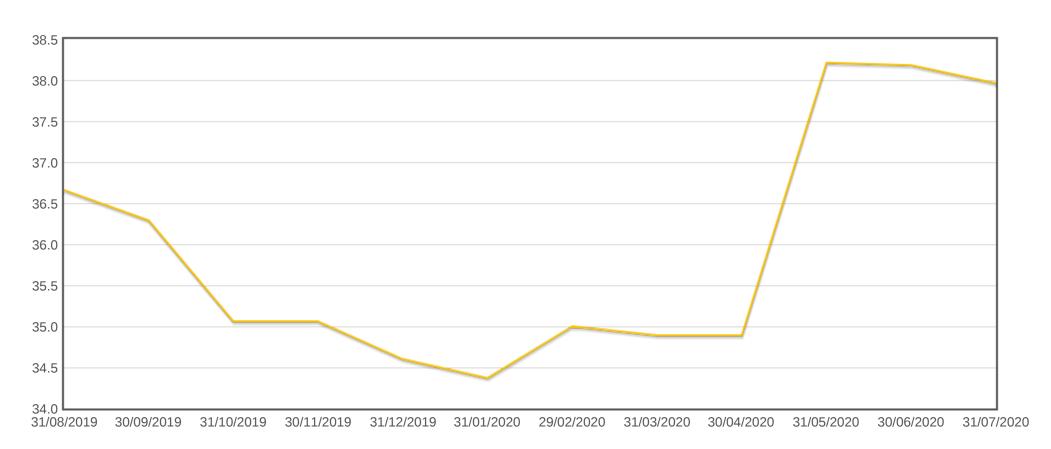

# Historical Portfolio Balances (in MM) as at 31/07/2020

| 31/08/2019 | 30/09/2019 | 31/10/2019 | 30/11/2019 | 31/12/2019 | 31/01/2020 | 29/02/2020 | 31/03/2020 | 30/04/2020 | 31/05/2020 | 30/06/2020 | 31/07/2020 |
|------------|------------|------------|------------|------------|------------|------------|------------|------------|------------|------------|------------|
| 36.66      | 36.29      | 35.06      | 35.06      | 34.60      | 34.37      | 35.00      | 34.89      | 34.89      | 38.21      | 38.18      | 37.96      |