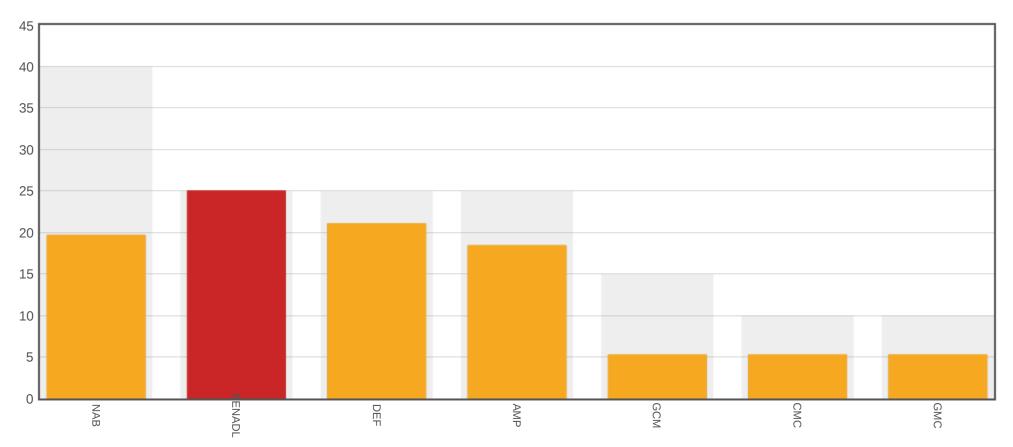

## **Short Term Investments**

| Compliant | Bank Group                   | Term  | Rating  | Invested      | Invested (%) | Limit (%) | Limit (\$) | Available    |
|-----------|------------------------------|-------|---------|---------------|--------------|-----------|------------|--------------|
| ~         | NAB                          | Short | A-1+    | 7,467,182.90  | 19.67        | 40.00     | -          | 7,718,276.55 |
| ×         | Bendigo and Adelaide         | Short | A-2     | 9,496,465.73  | 25.02        | 25.00     | -          | -5,553.57    |
| ✓         | Defence Bank                 | Short | A-2     | 8,000,000.00  | 21.07        | 25.00     | -          | 1,490,912.16 |
| ✓         | AMP Bank                     | Short | A-2     | 7,000,000.00  | 18.44        | 25.00     | -          | 2,490,912.16 |
| ✓         | G&C Mutual Bank              | Short | A-3     | 2,000,000.00  | 5.27         | 15.00     | -          | 3,694,547.29 |
| <b>*</b>  | Central Murray Credit Union  | Short | Unrated | 2,000,000.00  | 5.27         | 10.00     | -          | 1,796,364.86 |
| ✓         | Goulburn Murray Credit Union | Short | Unrated | 2,000,000.00  | 5.27         | 10.00     | -          | 1,796,364.86 |
| TOTALS    |                              |       |         | 37,963,648.63 | 100.00       |           |            |              |

#### **Counterparty**

As at the end of July 2020, Council had a marginally overweight position to Bendigo-Adelaide, primarily driven due to the high cash balance. Overall, the portfolio is lightly diversified, with some exposure to the unrated ADIs.

| Compliant | Issuer          | Rating  | Invested (\$) | Invested (%) | Max. Limit (%) | Available (\$) |
|-----------|-----------------|---------|---------------|--------------|----------------|----------------|
| ✓         | NAB             | A-1+    | \$7,467,183   | 19.67%       | 40.00%         | \$7,718,277    |
| ✓         | AMP Bank        | A-2     | \$7,000,000   | 18.44%       | 25.00%         | \$2,490,912    |
| X         | Bendigo-Adel.   | A-2     | \$9,496,466   | 25.01%       | 25.00%         | -\$5,554       |
| ✓         | Defence Bank    | A-2     | \$8,000,000   | 21.07%       | 25.00%         | \$1,490,912    |
| ✓         | G&C Mutual      | A-3     | \$2,000,000   | 5.27%        | 15.00%         | \$3,694,547    |
| ✓         | Central Murray  | Unrated | \$2,000,000   | 5.27%        | 10.00%         | \$1,796,365    |
| ✓         | Goulburn Murray | Unrated | \$2,000,000   | 5.27%        | 10.00%         | \$1,796,365    |
|           |                 |         | \$37,963,649  | 100.00%      |                |                |