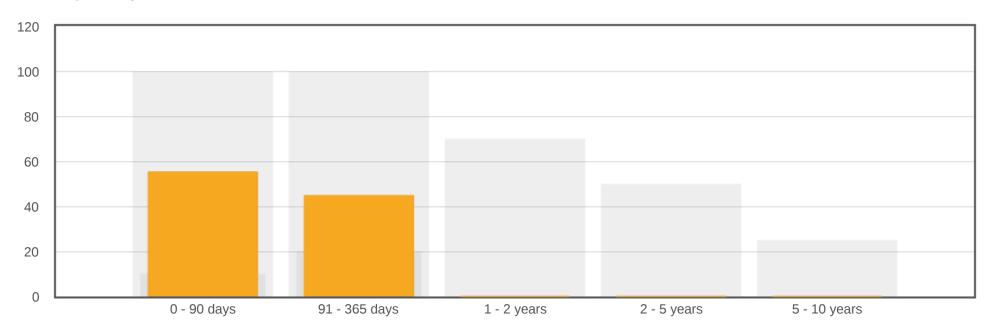

# **Maturity Compliance** as at 31/07/2020

| Compliant | Term          | Invested      | Invested (%) | Min Limit (%) | Max Limit (%) | Available     |
|-----------|---------------|---------------|--------------|---------------|---------------|---------------|
| 4         | 0 - 90 days   | 20,963,648.63 | 55.22        | 10.00         | 100.00        | 17,000,000.00 |
| <b>*</b>  | 91 - 365 days | 17,000,000.00 | 44.78        | 20.00         | 100.00        | 20,963,648.63 |
| <b>*</b>  | 1 - 2 years   | -             | 0.00         | 0.00          | 70.00         | 26,574,554.04 |
| <b>*</b>  | 2 - 5 years   | -             | 0.00         | 0.00          | 50.00         | 18,981,824.32 |
| <b>*</b>  | 5 - 10 years  | -             | 0.00         | 0.00          | 25.00         | 9,490,912.16  |
| TOTALS    |               | 37,963,648.63 | 100.00       |               |               |               |

#### **Term to Maturity**

The portfolio is highly liquid with the majority of the investment portfolio maturing within 3 months (55%). We recommend a more diversified maturity profile to address reinvestment risk, which has been and continues to be a major detriment towards Council's interest income going forward.

Where ongoing liquidity requirements permit Council to invest in attractive 1-5 year investments, we recommend this be allocated fixed term deposits (refer to respective sections below).

| Compliant | Horizon       | Invested (\$) | Invested (%) | Min. Limit<br>(%) | Max. Limit<br>(%) | Available (\$) |
|-----------|---------------|---------------|--------------|-------------------|-------------------|----------------|
| ✓         | 0 - 90 days   | \$20,963,649  | 55.22%       | 10%               | 100%              | \$17,000,000   |
| ✓         | 91 – 365 days | \$17,000,000  | 44.78%       | 20%               | 100%              | \$20,963,649   |
| ✓         | 1 – 2 years   | \$0           | 0.00%        | 0%                | 70%               | \$26,574,554   |
| ✓         | 2 – 5 years   | \$0           | 0.00%        | 0%                | 50%               | \$18,981,824   |
|           |               | \$37,963,649  | 100.00%      |                   |                   |                |