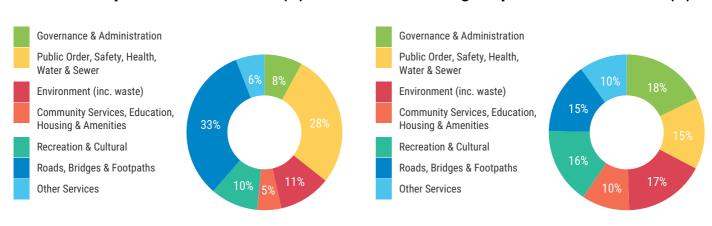

# **Asset Class** as at 31/07/2020

| Code   | Number of Trades | Invested      | Invested (%) |
|--------|------------------|---------------|--------------|
| TD     | 14               | 27,000,000.00 | 71.12        |
| CASH   | 2                | 10,963,648.63 | 28.88        |
| TOTALS | 16               | 37,963,648.63 | 100.0        |

# ADIs funding fossil fuels as at 31/07/2020

|                          | Number of Trades | Invested      | Invested (%) |
|--------------------------|------------------|---------------|--------------|
| Not funding fossil fuels | 10               | 23,496,465.73 | 61.9         |
| Funding fossil fuels     | 6                | 14,467,182.90 | 38.1         |
|                          |                  |               |              |

#### **Asset Allocation**

As at the end of July 2020, the majority of the portfolio is directed to fixed term deposits (71.12%). The remainder of the portfolio is held in NAB and Bendigo-Adelaide cash accounts (28.88%), which remains at relatively high levels and will cause a drag to performance.