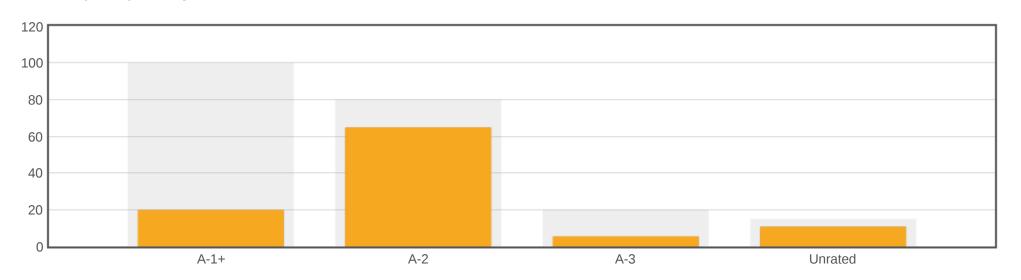

### **Short Term Investments**

| Compliant | Rating  | Invested (\$) | Invested (%) | Limit (%) | Available     |
|-----------|---------|---------------|--------------|-----------|---------------|
| <b>4</b>  | A-1+    | 7,467,182.90  | 19.67        | 100.00    | 30,496,465.73 |
| ✓         | A-2     | 24,496,465.73 | 64.53        | 80.00     | 5,874,453.17  |
| <b>~</b>  | A-3     | 2,000,000.00  | 5.27         | 20.00     | 5,592,729.73  |
| <b>~</b>  | Unrated | 4,000,000.00  | 10.54        | 15.00     | 1,694,547.29  |
| TOTALS    |         | 37,963,648.63 | 100.00       |           |               |

#### **Credit Quality**

Council did not have an overweight position to any category as at the end of July. The portfolio remains well diversified from a ratings perspective, with some exposure down to the local credit unions.

| Compliant | Credit Rating        | Invested (\$) | Invested (%) | Max. Limit (%) | Available (\$) |
|-----------|----------------------|---------------|--------------|----------------|----------------|
| ✓         | A-1+ Category        | \$7,467,183   | 20%          | 100%           | \$30,496,466   |
| ✓         | A-1 Category         | \$0           | 0%           | 100%           | \$37,963,649   |
| ✓         | A-2 Category         | \$24,496,466  | 65%          | 80%            | \$5,874,453    |
| ✓         | A-3 Category         | \$2,000,000   | 5%           | 20%            | \$5,592,730    |
| ✓         | Unrated ADI Category | \$4,000,000   | 11%          | 15%            | \$1,694,547    |
|           |                      | \$37,963,649  | 100.00%      |                |                |