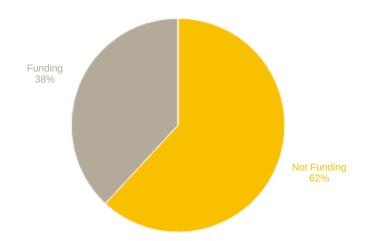

# ADIs funding fossil fuels as at 31/07/2020

|                          | Number of Trades | Invested      | Invested (%) |
|--------------------------|------------------|---------------|--------------|
| Not funding fossil fuels | 10               | 23,496,465.73 | 61.9         |
| Funding fossil fuels     | 6                | 14,467,182.90 | 38.1         |
|                          |                  |               |              |