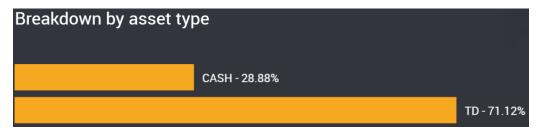

# **Asset Class** as at 31/07/2020

| Code   | Number of Trades | Invested      | Invested (%) |
|--------|------------------|---------------|--------------|
| TD     | 14               | 27,000,000.00 | 71.12        |
| CASH   | 2                | 10,963,648.63 | 28.88        |
| TOTALS | 16               | 37,963,648.63 | 100.0        |

#### **Asset Allocation**

As at the end of July 2020, the majority of the portfolio is directed to fixed term deposits (71.12%). The remainder of the portfolio is held in NAB and Bendigo-Adelaide cash accounts (28.88%), which remains at relatively high levels and will cause a drag to performance.