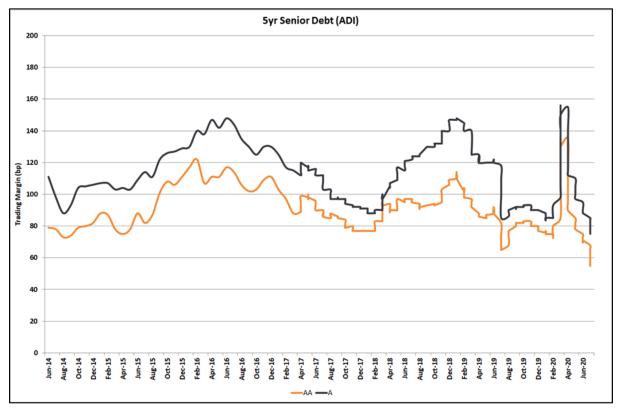

| Senior FRNs (ADIs) | 31/07/2020 | 30/06/2020 |
|--------------------|------------|------------|
| "AA" rated – 5yrs  | +55bp      | +71bp      |
| "AA" rated – 3yrs  | +35bp      | +49bp      |
| "A" rated – 5yrs   | +75bp      | +88bp      |
| "A" rated – 3yrs   | +50bp      | +67bp      |
| "BBB" rated – 3yrs | +75bp      | +100bp     |

Source: IBS Capital

Source: IBS Capital

We now generally **recommend switches** ('benchmark' issues only) into new attractive primary issues (or longer-dated alternatives), out of the following senior FRNs that are maturing: