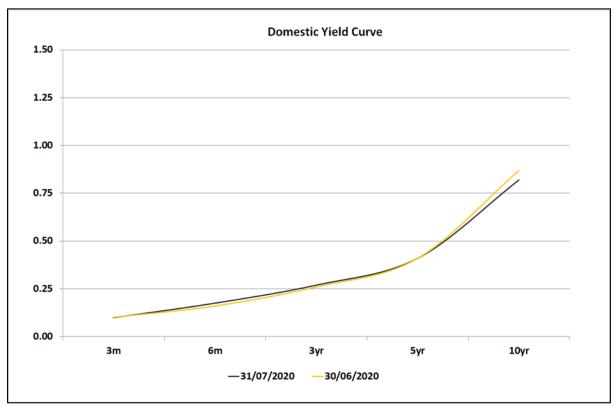

For now, the RBA is not contemplating adopting negative rates, citing the minimal benefits for those central banks that have undertaken such policies in recent years (e.g. Japan and Europe).

The domestic bond market continues to suggest a 'lower-for-longer' period of interest rates. Over the month, yields remained flat across the curve, with 10-year government bond yields remaining below the 1% barrier:

Source: AFMA, ASX, RBA