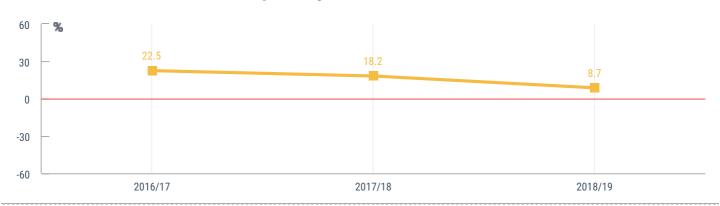

#### Council's Term Deposit Portfolio & Recommendation

As at the end of July 2020, Council's deposit portfolio was yielding 1.59% p.a., with an average duration of around 152 days (~5 months).

We recommend Council extends this average duration. In the low interest rate environment, the biggest collective risk that the local government sector has faced over the post-GFC era has been the dramatic fall in interest rates - from 7½% to the current historical low levels of 0.25%.

As the past decade has highlighted (post-GFC era), we have seen too many portfolios' roll a high proportion of their deposits between 3-6 months, resulting in their deposits being reinvested at lower prevailing rates. That is, depositors have overpaid for liquidity and generally not insured themselves against the low interest rate environment by diversify their funding across various tenors (out to 5 years) but rather placed all their 'eggs in one basket' and kept all their deposits short. Reinvestment risk has collectively been and continues to be the biggest detriment to depositors' interest income over the post-GFC period.