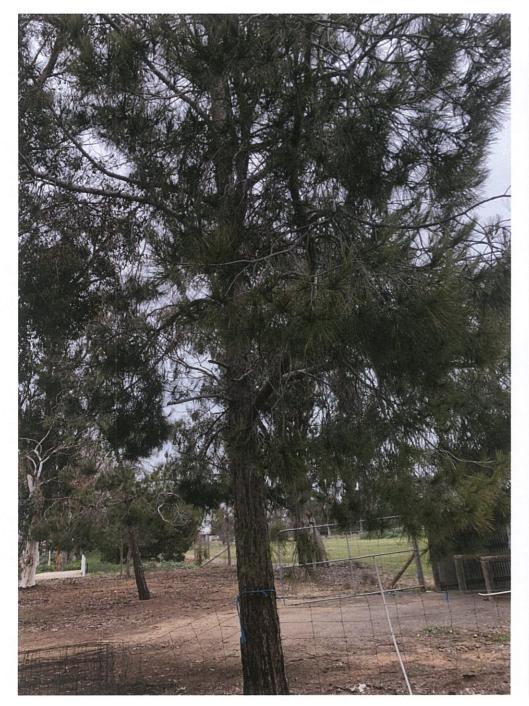

#### **EXTENDED AREA VISUAL TREE ASSESSMENT**

This assessment is to be completed where more than one tree is being assessed for removal within a defined area. In addition to safety risks, the number of trees, the type of trees, the extent of the area and the presence of corridor habitats form part of this assessment.

(Attach photos and area maps of <u>all</u> trees under assessment)

| Assessor:                | MICHEUE KOOPMAN                                                                      | Date:                                                                   | 14/7/2020.                                                                                     | Signature:                                                                             | (u)                                                                                                                         | Logona                                      | W.                                           |
|--------------------------|--------------------------------------------------------------------------------------|-------------------------------------------------------------------------|------------------------------------------------------------------------------------------------|----------------------------------------------------------------------------------------|-----------------------------------------------------------------------------------------------------------------------------|---------------------------------------------|----------------------------------------------|
|                          |                                                                                      |                                                                         |                                                                                                |                                                                                        |                                                                                                                             |                                             |                                              |
| Site<br>Characteristics: | Location Address: FIN LEY S                                                          | HOWGROW                                                                 | Zani                                                                                           |                                                                                        |                                                                                                                             |                                             |                                              |
|                          | ☑ Park/Reserve ☐ Roadside                                                            | пυ                                                                      | rban area □ R                                                                                  | ural area                                                                              |                                                                                                                             |                                             |                                              |
|                          | Proposed Site Clearance Area (in m² or ha This includes the entire area. Where trees | ): 100 m <sup>2</sup><br>occur in intermittent cli                      | Intermited                                                                                     | e sum of those areas.                                                                  |                                                                                                                             |                                             |                                              |
|                          | Number of trees in area                                                              |                                                                         |                                                                                                | Proposed number of tree                                                                | s to be removed:                                                                                                            |                                             |                                              |
| Tree Information         | Species (list types below)                                                           | Age Range:<br>Y = Young;<br>SM = Semi Mature;<br>M = Mature;<br>O = Old | Height (M) Estimates only in metres; Use landmarks to assist, i.e. powerlines, buildings, etc. | Trunk Diameter (mm)<br>Measure at a height<br>of approximately 1.3<br>metres from base | Vitality This is a measurement of the condition of the trees: D = Dead MD = Moribund (dying) P = Poor M = Moderate G = Good | EV Result<br>(Refer<br>assessment<br>below) | ROH Result<br>(Refer<br>assessment<br>below) |
|                          | SUGAR GUMS                                                                           | M                                                                       | ~12M                                                                                           | ~ 300mm.                                                                               | D.                                                                                                                          | MEDIUM                                      | HIGH,                                        |
|                          | ATHOLPINES                                                                           | M                                                                       | ~4M                                                                                            | ~200mm                                                                                 | a.                                                                                                                          | N/A.                                        | MODIUM.                                      |
|                          | PINES                                                                                | 0                                                                       | ~10M.                                                                                          | ~ ZOOmm                                                                                | MD.                                                                                                                         | MEDIUM                                      | MEDIUM.                                      |
|                          | GUCAMPT                                                                              | $\bigcirc$                                                              | >5-10M                                                                                         | 5400mm.                                                                                | Ρ                                                                                                                           | MEDIUM                                      | HIGH                                         |
|                          |                                                                                      |                                                                         |                                                                                                |                                                                                        |                                                                                                                             |                                             |                                              |