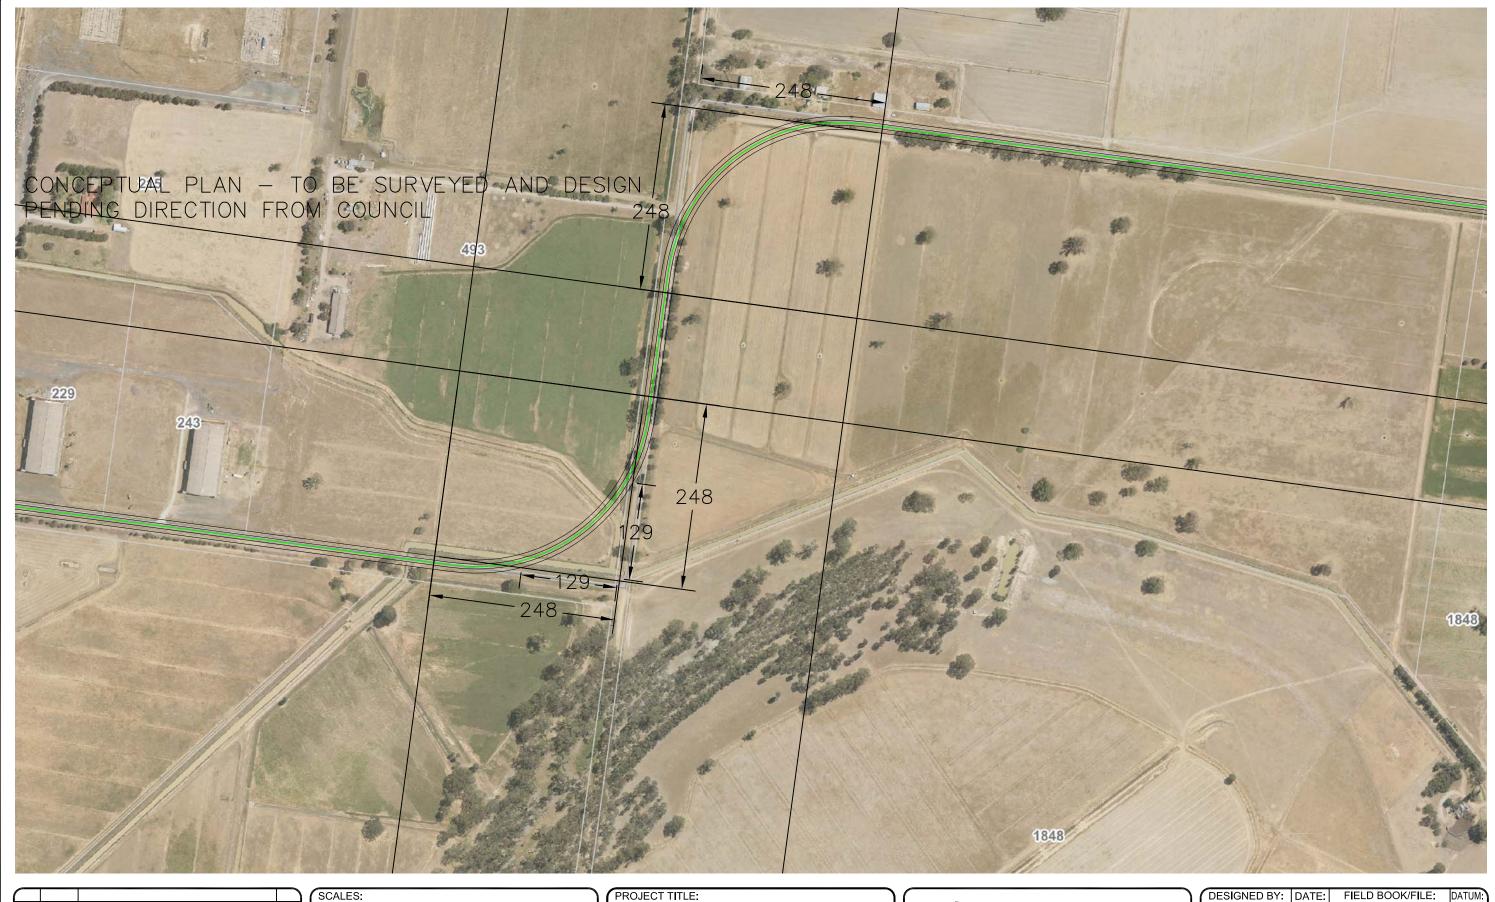

Thorburns Rd also Claire     |
| vehicles – fewer trips           | Dve & Racecourse Road                      |
| Dust suppression Thorburns       | Loss of amenity - visual and ambient       |
| Road – for Marion Drive          |                                            |
| residents                        |                                            |
| Annual cost of diversion for     | Traffic Noise                              |
| transport operators proposed     | Light pollution                            |
| route \$99K compared to          | Property values                            |
| \$556K Alt route 1 & \$509K Alt  | Environmental impacts – trees, sensitive   |
| Route 2                          | wetlands                                   |

#### **Alternative Options**





NOT TO SCALE

PROJECT TITLE: Proposed Bypass ALT 3

DRAWING DESCRIPTION:

" FILL IN LOCATION ...... DETAILS HERE"
GENERAL LAYOUT - SHEET 01



| COLLANDED CONTROL DEPONICANTAGE       |  |
|---------------------------------------|--|
| 66 CHANTER STREET BERRIGAN NSW 2712   |  |
| Phone: 03 5888 5100 Fax: 03 5885 2092 |  |
|                                       |  |

| DESIGNED BY: