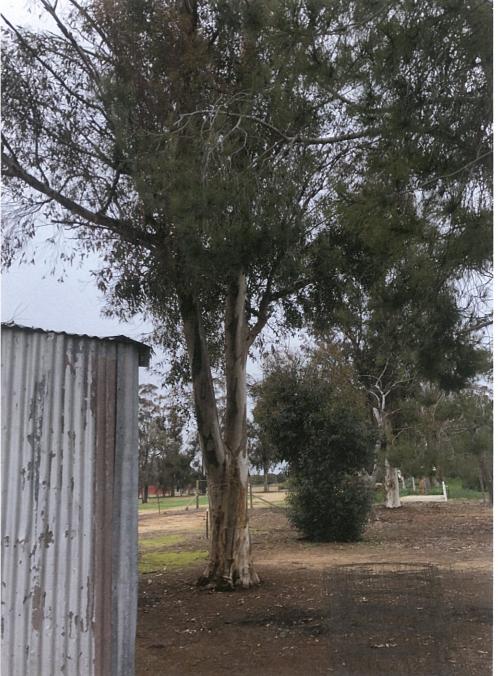

#### **EXTENDED AREA VISUAL TREE ASSESSMENT**

This assessment is to be completed where more than one tree is being assessed for removal within a defined area. In addition to safety risks, the number of trees, the type of trees, the extent of the area and the presence of corridor habitats form part of this assessment.

(Attach photos and area maps of <u>all</u> trees under assessment)

| Assessor:                | MICHEUE KOOPMAN                                                                      | Date:                                                                   | 14/7/2020.                                                                                     | Signature:                                                                             | (u)                                                                                                                         | Logona                                      | W.                                           |
|--------------------------|--------------------------------------------------------------------------------------|-------------------------------------------------------------------------|------------------------------------------------------------------------------------------------|----------------------------------------------------------------------------------------|-----------------------------------------------------------------------------------------------------------------------------|---------------------------------------------|----------------------------------------------|
|                          |                                                                                      |                                                                         |                                                                                                |                                                                                        |                                                                                                                             |                                             |                                              |
| Site<br>Characteristics: | Location Address: FIN LEY S                                                          | HOWGROW                                                                 | Zani                                                                                           |                                                                                        |                                                                                                                             |                                             |                                              |
|                          | ☑ Park/Reserve ☐ Roadside                                                            | пυ                                                                      | rban area □ R                                                                                  | ural area                                                                              |                                                                                                                             |                                             |                                              |
|                          | Proposed Site Clearance Area (in m² or ha This includes the entire area. Where trees | ): 100 m <sup>2</sup><br>occur in intermittent cli                      | Intermited                                                                                     | e sum of those areas.                                                                  |                                                                                                                             |                                             |                                              |
|                          | Number of trees in area                                                              |                                                                         |                                                                                                | Proposed number of tree                                                                | s to be removed:                                                                                                            |                                             |                                              |
| Tree Information         | Species (list types below)                                                           | Age Range:<br>Y = Young;<br>SM = Semi Mature;<br>M = Mature;<br>O = Old | Height (M) Estimates only in metres; Use landmarks to assist, i.e. powerlines, buildings, etc. | Trunk Diameter (mm)<br>Measure at a height<br>of approximately 1.3<br>metres from base | Vitality This is a measurement of the condition of the trees: D = Dead MD = Moribund (dying) P = Poor M = Moderate G = Good | EV Result<br>(Refer<br>assessment<br>below) | ROH Result<br>(Refer<br>assessment<br>below) |
|                          | SUGAR GUMS                                                                           | M                                                                       | ~12M                                                                                           | ~ 300mm.                                                                               | D.                                                                                                                          | MEDIUM                                      | HIGH,                                        |
|                          | ATHOLPINES                                                                           | M                                                                       | ~4M                                                                                            | ~200mm                                                                                 | a.                                                                                                                          | N/A.                                        | MODIUM.                                      |
|                          | PINES                                                                                | 0                                                                       | ~10M.                                                                                          | ~ ZOOmm                                                                                | MD.                                                                                                                         | MEDIUM                                      | MEDIUM.                                      |
|                          | GUCAMPT                                                                              | $\bigcirc$                                                              | >5-10M                                                                                         | 5400mm.                                                                                | Ρ                                                                                                                           | MEDIUM                                      | HIGH                                         |
|                          |                                                                                      |                                                                         |                                                                                                |                                                                                        |                                                                                                                             |                                             |                                              |