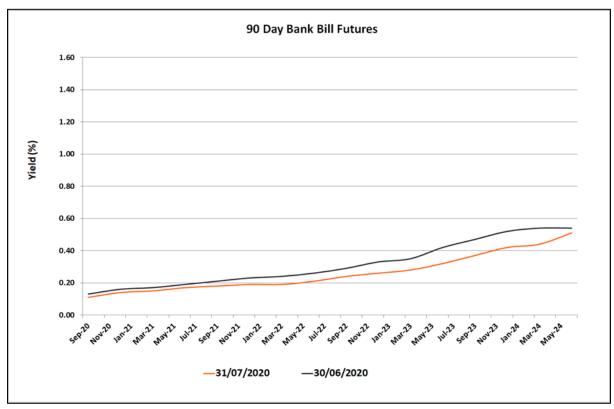

#### 90 Day Bill Futures

Over July, bill futures fell at the long-end of the curve, with the RBA flagging they could potentially drop the official cash rate down to 10bp (from 25bp), if required. With the RBA suggesting they will keep rates unchanged for the foreseeable future, bill futures are likely to trade in a relatively narrow range, particularly for terms out to 3 years given the RBA's target to keep the 3 year bond rate at 0.25%.

Source: ASX